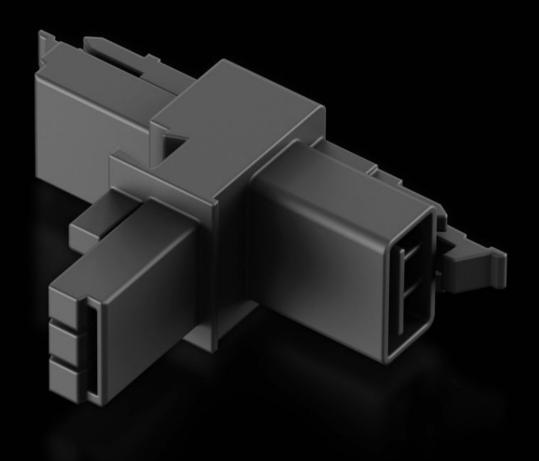

# T distributor with two sockets and one connector

State: 28/06/2025 (Source: rittal.com/com-en)

## SZ 2500.680 - T distributor with two sockets and one connector

For creating safe, shock-hazard-protected junctions when wiring LED system lights and socket boxes.