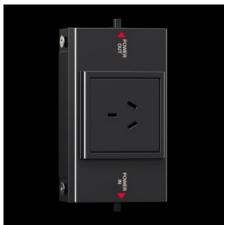

## SZ 2500.710 - Socket box for LED system light

In combination with the LED system light, the socket box creates a flexible modular system for international use.

#### **Features**

| Model No.           | SZ 2500.710                                                                                                                                                                                                                                                                                                                                                               |  |
|---------------------|---------------------------------------------------------------------------------------------------------------------------------------------------------------------------------------------------------------------------------------------------------------------------------------------------------------------------------------------------------------------------|--|
| Product description | In combination with the LED system light, the socket box creates flexible modular system for international use.                                                                                                                                                                                                                                                           |  |
| Benefits            | Identical connection accessories as for LED system light Cascadable with LED system light Supports flexible installation throughout the entire enclosure and on the tubular door frame Ergonomic positioning of the socket box on surfaces No additional wiring required, thanks to simple connection technology and integration of the LED system light into the circuit |  |
| Material            | Plastic                                                                                                                                                                                                                                                                                                                                                                   |  |
| Colour              | RAL 7016                                                                                                                                                                                                                                                                                                                                                                  |  |
| Supply includes     | Assembly parts                                                                                                                                                                                                                                                                                                                                                            |  |
| Connection options  | Infeed, 3-pole<br>Through-wiring, 3-pole                                                                                                                                                                                                                                                                                                                                  |  |
| Note                | Depending on the application, through-wiring or a 3-pole infeed may be required                                                                                                                                                                                                                                                                                           |  |

### Features

| Dimensions                  | Width: 163 mm                     |
|-----------------------------|-----------------------------------|
|                             | Height: 68 mm                     |
|                             | Depth: 43.5 mm                    |
| Operating temperature range | -20 °C55 °C                       |
| Sockets                     | D, earthing-pin (type F, CEE 7/3) |
| Rated operating voltage     | 195 V - 250 V, 50 Hz/60 Hz        |
| Packs of                    | 1 pc(s).                          |
| Net weight                  | 0.26                              |
| Gross weight                | 0.28                              |
| Customs tariff number       | 85366990                          |
| EAN                         | 4028177956896                     |
| ETIM 9                      | EC000330                          |
| ETIM 8                      | EC000330                          |
| ECLASS 8.0                  | 27142604                          |