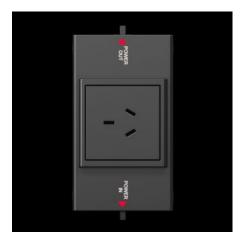

## SZ 2500.710 - Socket box for LED system light

In combination with the LED system light, the socket box creates a flexible modular system for international use.

#### **Features**

| Model No.           | SZ 2500.710                                                                                                                                                                                                                                                                                                                                                               |  |
|---------------------|---------------------------------------------------------------------------------------------------------------------------------------------------------------------------------------------------------------------------------------------------------------------------------------------------------------------------------------------------------------------------|--|
| Product description | In combination with the LED system light, the socket box creates flexible modular system for international use.                                                                                                                                                                                                                                                           |  |
| Benefits            | Identical connection accessories as for LED system light Cascadable with LED system light Supports flexible installation throughout the entire enclosure and on the tubular door frame Ergonomic positioning of the socket box on surfaces No additional wiring required, thanks to simple connection technology and integration of the LED system light into the circuit |  |
| Material            | Plastic                                                                                                                                                                                                                                                                                                                                                                   |  |
| Colour              | RAL 7016                                                                                                                                                                                                                                                                                                                                                                  |  |
| Supply includes     | Assembly parts                                                                                                                                                                                                                                                                                                                                                            |  |
| Connection options  | Infeed, 3-pole<br>Through-wiring, 3-pole                                                                                                                                                                                                                                                                                                                                  |  |
| Note                | Depending on the application, through-wiring or a 3-pole infeed may be required                                                                                                                                                                                                                                                                                           |  |

### Features

| Dimensions                  | Width: 163 mm                     |
|-----------------------------|-----------------------------------|
|                             | Height: 68 mm                     |
|                             | Depth: 43.5 mm                    |
| Operating temperature range | -20 °C55 °C                       |
| Sockets                     | D, earthing-pin (type F, CEE 7/3) |
| Rated operating voltage     | 195 V - 250 V, 50 Hz/60 Hz        |
| Packs of                    | 1 pc(s).                          |
| Net weight                  | 0.26                              |
| Gross weight                | 0.28                              |
| Customs tariff number       | 85366990                          |
| EAN                         | 4028177956896                     |
| ETIM 9                      | EC000330                          |
| ETIM 8                      | EC000330                          |
| ECLASS 8.0                  | 27142604                          |