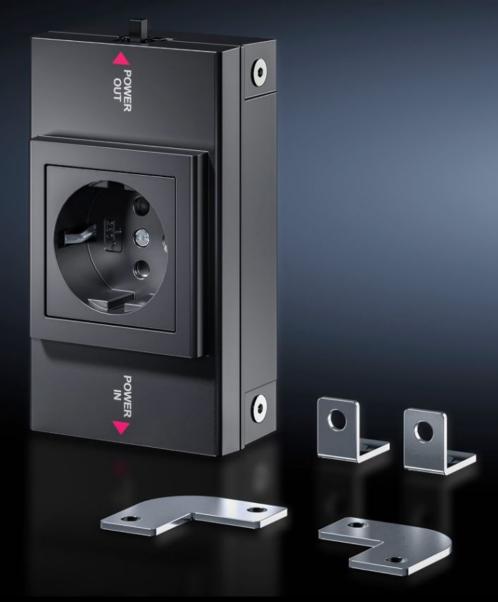

## SZ 2500.710 - Socket box for LED system light

In combination with the LED system light, the socket box creates a flexible modular system for international use.

#### **Features**

| Model No.           | SZ 2500.710                                                                                                                                                                                                                                                                                                                                                               |  |
|---------------------|---------------------------------------------------------------------------------------------------------------------------------------------------------------------------------------------------------------------------------------------------------------------------------------------------------------------------------------------------------------------------|--|
| Product description | In combination with the LED system light, the socket box creates flexible modular system for international use.                                                                                                                                                                                                                                                           |  |
| Benefits            | Identical connection accessories as for LED system light Cascadable with LED system light Supports flexible installation throughout the entire enclosure and on the tubular door frame Ergonomic positioning of the socket box on surfaces No additional wiring required, thanks to simple connection technology and integration of the LED system light into the circuit |  |
| Material            | Plastic                                                                                                                                                                                                                                                                                                                                                                   |  |
| Colour              | RAL 7016                                                                                                                                                                                                                                                                                                                                                                  |  |
| Supply includes     | Assembly parts                                                                                                                                                                                                                                                                                                                                                            |  |
| Connection options  | Infeed, 3-pole<br>Through-wiring, 3-pole                                                                                                                                                                                                                                                                                                                                  |  |
| Note                | Depending on the application, through-wiring or a 3-pole infeed may be required                                                                                                                                                                                                                                                                                           |  |

### Features

| Dimensions                  | Width: 163 mm                     |
|-----------------------------|-----------------------------------|
|                             | Height: 68 mm                     |
|                             | Depth: 43.5 mm                    |
| Operating temperature range | -20 °C55 °C                       |
| Sockets                     | D, earthing-pin (type F, CEE 7/3) |
| Rated operating voltage     | 195 V - 250 V, 50 Hz/60 Hz        |
| Packs of                    | 1 pc(s).                          |
| Net weight                  | 0.26                              |
| Gross weight                | 0.28                              |
| Customs tariff number       | 85366990                          |
| EAN                         | 4028177956896                     |
| ETIM 9                      | EC000330                          |
| ETIM 8                      | EC000330                          |
| ECLASS 8.0                  | 27142604                          |