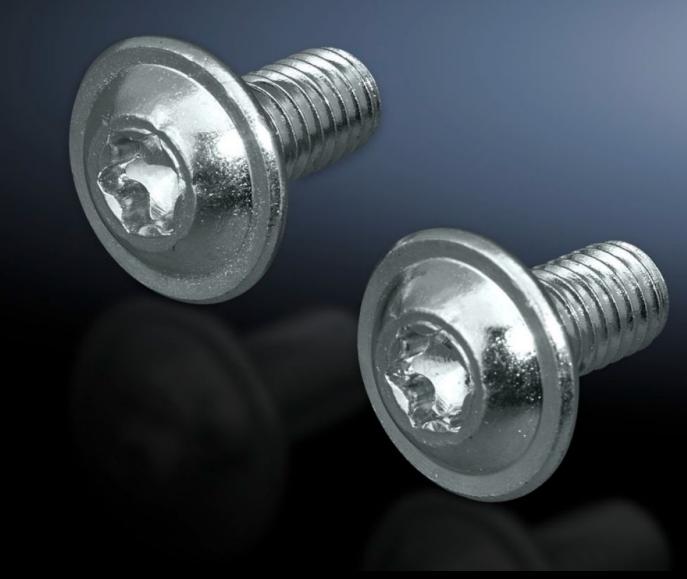

## SZ 2504.500 - Multi-tooth screws

Suitable for snap-on nuts, sliding nuts, captive nuts and threaded blocks, size M6 x 12.

## **Features**

| Model No.             | SZ 2504.500                                                                                                                                                        |
|-----------------------|--------------------------------------------------------------------------------------------------------------------------------------------------------------------|
| Design                | Multi-tooth screws                                                                                                                                                 |
| Product description   | Multi-tooth drive for optimum transmission of torques, an extended tool life and increased safety and reliability when tightening and loosening screw connections. |
| Dimensions            | Thread: M6<br>Thread length: 12 mm                                                                                                                                 |
| Thread                | M6                                                                                                                                                                 |
| Packs of              | 300 pc(s).                                                                                                                                                         |
| Net weight            | 0.9                                                                                                                                                                |
| Gross weight          | 1.2                                                                                                                                                                |
| Customs tariff number | 73181900                                                                                                                                                           |
| EAN                   | 4028177214811                                                                                                                                                      |
| ETIM 9                | EC000889                                                                                                                                                           |
| ETIM 8                | EC000889                                                                                                                                                           |
| ECLASS 8.0            | 23110190                                                                                                                                                           |