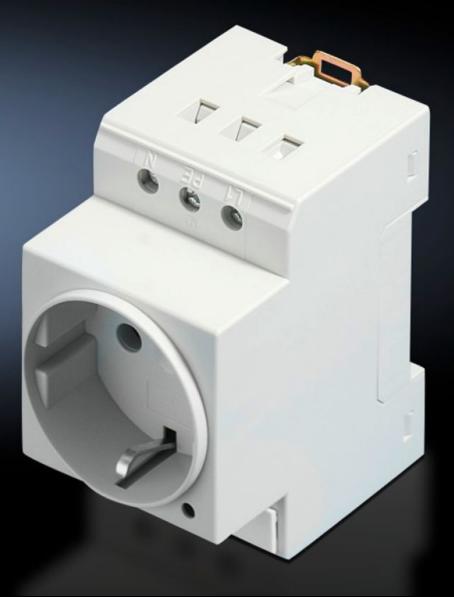

## SZ 2506.100 - Socket

For mounting on support rails TS 35/7.5 and TS35/15 to EN 60 715. Screw terminals uniformly from one side.

## Features

| Model No.             | SZ 2506.100                                                                                                                                        |
|-----------------------|----------------------------------------------------------------------------------------------------------------------------------------------------|
| Product description   | For mounting on support rails TS 35/7.5 and TS 35/15 to EN 60 715<br>Screw terminals uniformly accessible from one side. Enclosure<br>width 45 mm. |
| Material              | Polyamide                                                                                                                                          |
| Colour                | Grey                                                                                                                                               |
| Rated voltage         | 250 V AC                                                                                                                                           |
| Rated current (max.)  | 16 A                                                                                                                                               |
| Sockets               | D, earthing-pin (type F, CEE 7/3)                                                                                                                  |
| Packs of              | 2 pc(s).                                                                                                                                           |
| Net weight            | 0.13                                                                                                                                               |
| Gross weight          | 0.14                                                                                                                                               |
| Customs tariff number | 85366990                                                                                                                                           |
| EAN                   | 4028177494664                                                                                                                                      |
| ETIM 9                | EC000330                                                                                                                                           |
| ETIM 8                | EC000330                                                                                                                                           |
| ECLASS 8.0            | 27142604                                                                                                                                           |