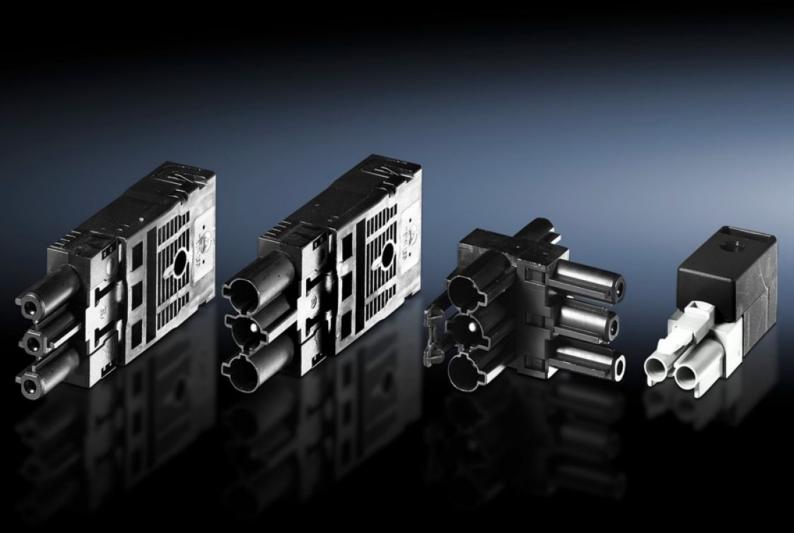

## SZ 2507.400 - Connection accessories for self-assembly for universal light, courtesy light and compact light

Sockets for power supply through-wiring, connectors for connection component through-wiring, T distributor with 2 sockets and 1 connector, connector for door-operated switch cable.