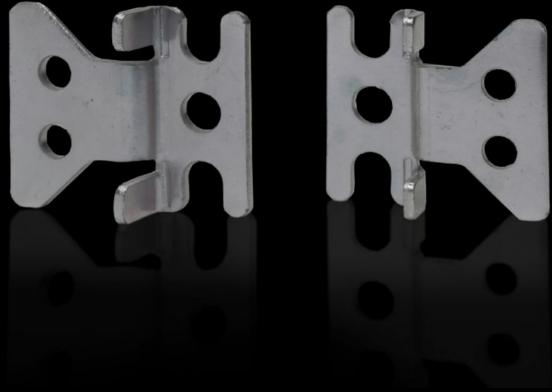

## SZ 2508.010 - Wall mounting bracket for KL, EB, BG, AE, EL wall-mounted enclosures, TP consoles and small fibre-optic distributors

Mounting bracket for stable mounting of small and wall-mounted enclosures.

## **Features**

| Model No.             | SZ 2508.010                          |
|-----------------------|--------------------------------------|
| Material              | Sheet steel, zinc-plated             |
| Supply includes       | Wall mounting bracket Assembly parts |
| Wall distance         | 10 mm                                |
| To fit                | Enclosure type: KL EB BG AE EL       |
| Packs of              | 4 pc(s).                             |
| Net weight            | 0.272                                |
| Gross weight          | 0.307                                |
| Customs tariff number | 73269098                             |
| EAN                   | 4028177436459                        |
| E-Number Sweden       | E3404519                             |
| ETIM 9                | EC002625                             |
| ETIM 8                | EC002625                             |
| ECLASS 8.0            | 27189234                             |