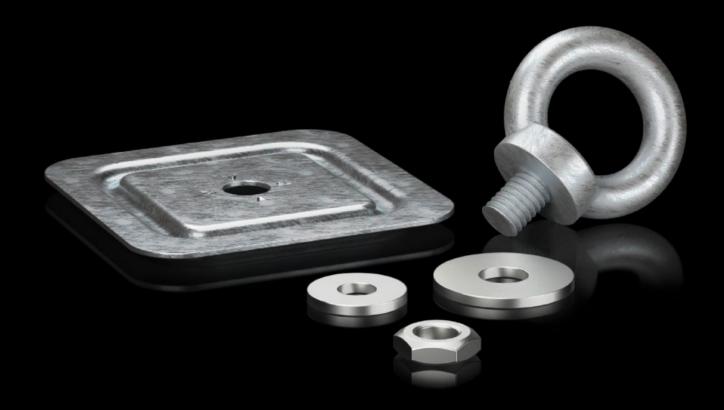

## AX 2509.010 - Eyebolts for AX, AE

For crane transportation of enclosures, with reinforcement plate to be inserted underneath.

#### **Features**

| Model No.                     | AX 2509.010                                                                                                    |
|-------------------------------|----------------------------------------------------------------------------------------------------------------|
| Product description           | For crane transportation of enclosures, with reinforcement plate to be inserted underneath.                    |
| Supply includes               | Eyebolts<br>Reinforcement plate                                                                                |
| Dimensions                    | Thread: M12                                                                                                    |
| Type rating to UL 50E         | Type 1<br>Type 12                                                                                              |
| To fit                        | Enclosure type: AX<br>AE                                                                                       |
| Packs of                      | 2 pc(s).                                                                                                       |
| Net weight                    | 0.62                                                                                                           |
| Gross weight                  | 0.66                                                                                                           |
| PCF per pack (cradle-to-gate) | 2.5 kg CO2 eq (Cat B)                                                                                          |
| Note on PCF category          | Category B: PCF value (cradle-to-gate) based on the product weight, approximately calculated and self-declared |
| Customs tariff number         | 73182900                                                                                                       |
| EAN                           | 4028177938298                                                                                                  |
| ETIM 9                        | EC002621                                                                                                       |
| ETIM 8                        | EC002621                                                                                                       |
|                               |                                                                                                                |