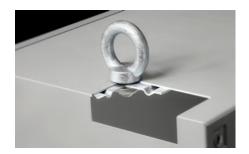

## AX 2509.010 - Eyebolts for AX, AE

For crane transportation of enclosures, with reinforcement plate to be inserted underneath.

#### **Features**

| Model No.                     | AX 2509.010                                                                                                    |
|-------------------------------|----------------------------------------------------------------------------------------------------------------|
| Product description           | For crane transportation of enclosures, with reinforcement plate to be inserted underneath.                    |
| Supply includes               | Eyebolts<br>Reinforcement plate                                                                                |
| Dimensions                    | Thread: M12                                                                                                    |
| Type rating to UL 50E         | Type 1<br>Type 12                                                                                              |
| To fit                        | Enclosure type: AX<br>AE                                                                                       |
| Packs of                      | 2 pc(s).                                                                                                       |
| Net weight                    | 0.62                                                                                                           |
| Gross weight                  | 0.66                                                                                                           |
| PCF per pack (cradle-to-gate) | 2.5 kg CO2 eq (Cat B)                                                                                          |
| Note on PCF category          | Category B: PCF value (cradle-to-gate) based on the product weight, approximately calculated and self-declared |
| Customs tariff number         | 73182900                                                                                                       |
| EAN                           | 4028177938298                                                                                                  |
| ETIM 9                        | EC002621                                                                                                       |
| ETIM 8                        | EC002621                                                                                                       |
|                               |                                                                                                                |