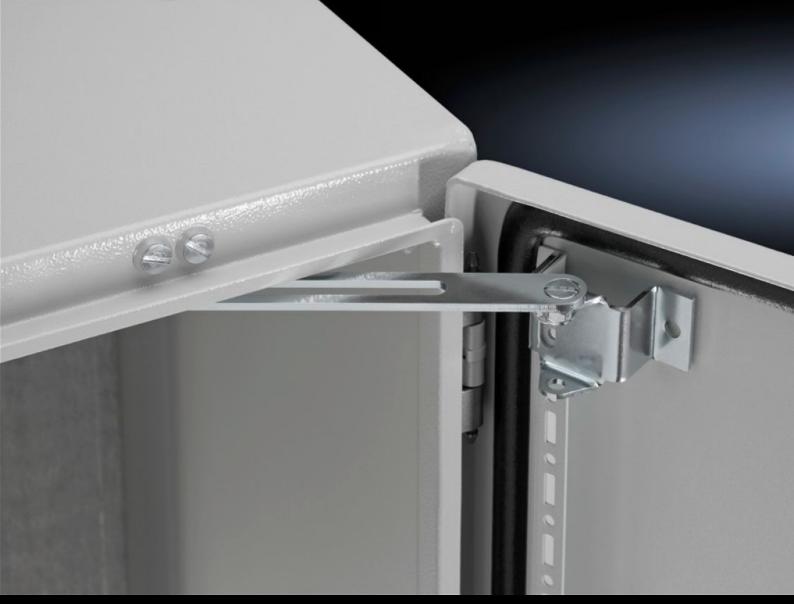

## SZ 2519.000 - Door stay

To secure the door against accidental banging.

## **Features**

| Model No.             | SZ 2519.000                                                                             |
|-----------------------|-----------------------------------------------------------------------------------------|
| Product description   | To secure the door in the open position. May be fitted without machining the enclosure. |
| Supply includes       | Assembly parts                                                                          |
| Mounting position     | Тор                                                                                     |
| Note on Model No.     | With AE stainless steel, the perforated mounting strip is additionally required         |
| Note on Model No.     | not suitable for AE 1032.500 and AE 1035.500                                            |
| To fit enclosure type | AE<br>AE stainless steel                                                                |
| Packs of              | 5 pc(s).                                                                                |
| Net weight            | 0.55                                                                                    |
| Gross weight          | 0.557                                                                                   |
| Customs tariff number | 83024900                                                                                |
| EAN                   | 4028177026018                                                                           |
| E-Number Sweden       | E3404493                                                                                |
| ETIM 9                | EC002626                                                                                |
| ETIM 8                | EC002626                                                                                |
| ECLASS 8.0            | 27189266                                                                                |
|                       |                                                                                         |