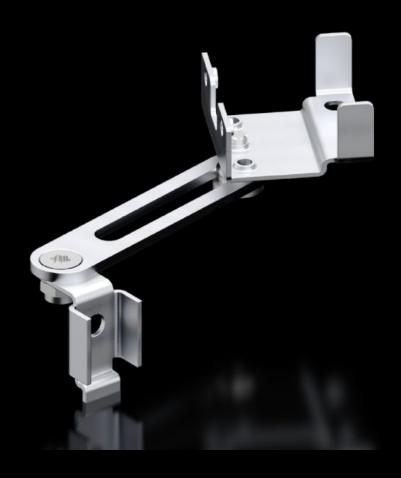

## AX 2519.020 - Door stay for AX

To secure the door in the open position. May be fitted without machining the enclosure.

## **Features**

| Model No.             | AX 2519.020                                                                                    |
|-----------------------|------------------------------------------------------------------------------------------------|
| Product description   | To secure the door in the open position. May be fitted without machining the enclosure.        |
| Material              | Sheet steel                                                                                    |
| Surface finish        | Zinc-plated                                                                                    |
| Supply includes       | Assembly parts                                                                                 |
| Mounting position     | Тор                                                                                            |
| Assembly instruction  | For installation in AX sheet steel, only in conjunction with rail for interior installation AX |
| To fit enclosure type | AX sheet steel CX pedestal CX one-piece console                                                |
| Packs of              | 1 pc(s).                                                                                       |
| Net weight            | 0.09                                                                                           |
| Gross weight          | 0.093                                                                                          |
| Customs tariff number | 83024900                                                                                       |
| EAN                   | 4028177970366                                                                                  |
| E-Number Sweden       | E3465442                                                                                       |
| ETIM 9                | EC002626                                                                                       |
| ETIM 8                | EC002626                                                                                       |
| ECLASS 8.0            | 27189266                                                                                       |