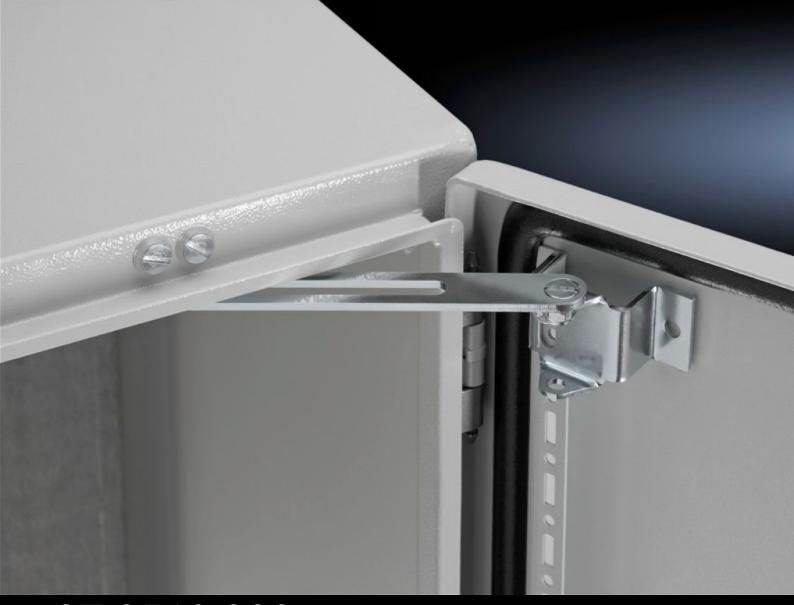

## SZ 2519.200 Door stay

State: 04/08/2025 (Source: rittal.com/com-en)

## SZ 2519.200 - Door stay

To secure the door against accidental banging.

## **Features**

| Model No.             | SZ 2519.200                                                                             |
|-----------------------|-----------------------------------------------------------------------------------------|
| Product description   | To secure the door in the open position. May be fitted without machining the enclosure. |
| Supply includes       | Assembly parts                                                                          |
| Mounting position     | Тор                                                                                     |
| To fit enclosure type | TP                                                                                      |
| Packs of              | 2 pc(s).                                                                                |
| Net weight            | 0.238                                                                                   |
| Gross weight          | 0.243                                                                                   |
| Customs tariff number | 83024900                                                                                |
| EAN                   | 4028177533479                                                                           |
| E-Number Sweden       | E3404492                                                                                |
| ETIM 9                | EC002626                                                                                |
| ETIM 8                | EC002626                                                                                |
| ECLASS 8.0            | 27189266                                                                                |