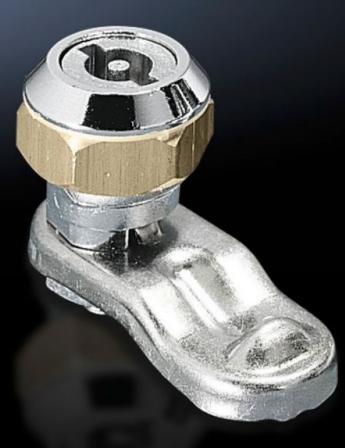

## SZ 2520.000 - Cam lock

Cam lock, die-cast zinc with double-bit insert

## Features

| Model No.             | SZ 2520.000                                                         |
|-----------------------|---------------------------------------------------------------------|
| Material              | Die-cast zinc                                                       |
| Surface finish        | Nickel-plated                                                       |
| Supply includes       | Supplied without key                                                |
| Note on Model No.     | May be exchanged for version C lock inserts                         |
| Lock                  | Lock insert: Double-bit insert                                      |
| To fit enclosure type | AE stainless steel with cam<br>Based on AE with stainless steel cam |
| Packs of              | 1 pc(s).                                                            |
| Net weight            | 0.05                                                                |
| Gross weight          | 0.079                                                               |
| Customs tariff number | 83016000                                                            |
| EAN                   | 4028177026032                                                       |
| ETIM 9                | EC000327                                                            |
| ETIM 8                | EC000327                                                            |
| ECLASS 8.0            | 27409217                                                            |
|                       |                                                                     |