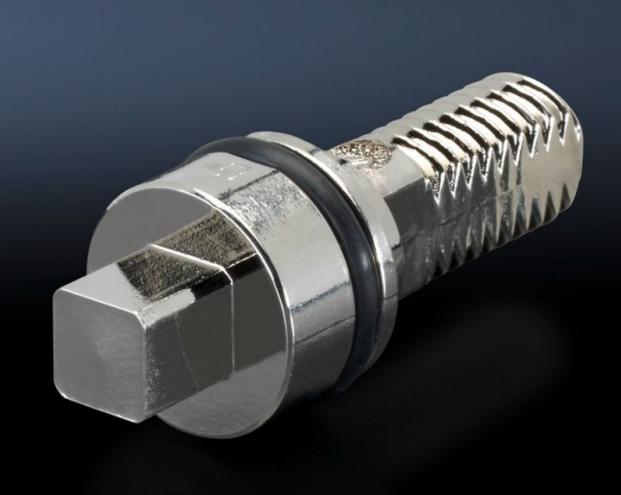

## SZ 2523.000 - Lock insert

Alternative lock inserts such as triangular, square, screwdriver, Daimler, Fiat, double-bit.

## **Features**

| Model No.             | SZ 2523.000                                                                                                        |
|-----------------------|--------------------------------------------------------------------------------------------------------------------|
| Design                | С                                                                                                                  |
| Material              | Die-cast zinc                                                                                                      |
| Length                | 41 mm                                                                                                              |
| Lock                  | Lock insert: 7 mm square                                                                                           |
| To fit enclosure type | AE with stainless steel cam Based on AE with stainless steel cam One-piece console - stainless steel console cover |
| Packs of              | 1 pc(s).                                                                                                           |
| Net weight            | 0.019                                                                                                              |
| Gross weight          | 0.027                                                                                                              |
| Customs tariff number | 83015000                                                                                                           |
| EAN                   | 4028177026155                                                                                                      |
| ETIM 9                | EC000743                                                                                                           |
| ETIM 8                | EC000743                                                                                                           |
| ECLASS 8.0            | 27409218                                                                                                           |