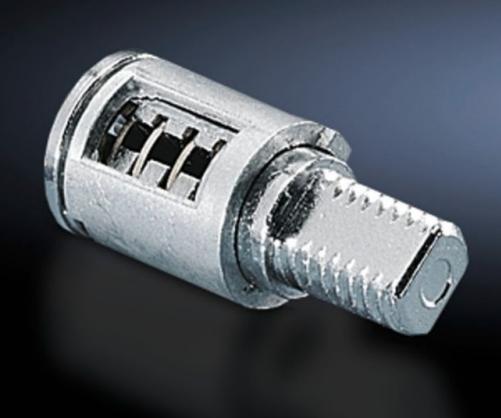

## SZ 2525.000 - Lock cylinder inserts

Lock cylinder inserts, lock no. 3524 E for cam locks.

### **Features**

| Model No.             | SZ 2525.000                                                                                     |
|-----------------------|-------------------------------------------------------------------------------------------------|
| Design                | С                                                                                               |
| Material              | Die-cast zinc                                                                                   |
| Supply includes       | with 2 keys                                                                                     |
| Length                | 28.3 mm                                                                                         |
| Lock                  | Lock insert: with cylinder insert, lock no. 3524 E                                              |
| To fit enclosure type | AE with stainless steel cam 1.4301 (AISI 304) One-piece console - stainless steel console cover |
| Packs of              | 1 pc(s).                                                                                        |
| Net weight            | 0.036                                                                                           |
| Gross weight          | 0.037                                                                                           |
| Customs tariff number | 83016000                                                                                        |
| EAN                   | 4028177026193                                                                                   |
| ETIM 9                | EC000743                                                                                        |
|                       |                                                                                                 |