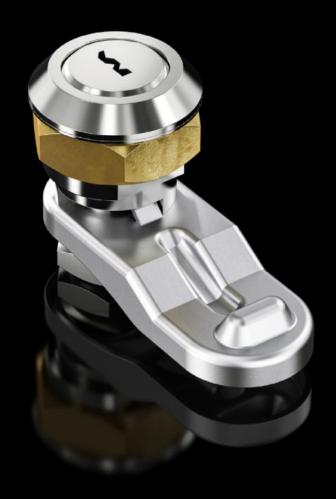

## SZ 2530.000 - Cam lock

Cam lock, die-cast zinc, with cylinder insert, lock no. 3524 E

## **Features**

| Model No.             | SZ 2530.000                                                      |
|-----------------------|------------------------------------------------------------------|
| Material              | Die-cast zinc                                                    |
| Surface finish        | Nickel-plated                                                    |
| Supply includes       | Supplied without key                                             |
| Lock                  | Lock insert: with cylinder insert, lock no. 3524 E               |
| To fit enclosure type | AE stainless steel with cam Based on AE with stainless steel cam |
| Packs of              | 1 pc(s).                                                         |
| Net weight            | 0.08                                                             |
| Gross weight          | 0.087                                                            |
| Customs tariff number | 83015000                                                         |
| EAN                   | 4028177026636                                                    |
| ETIM 9                | EC000327                                                         |
| ETIM 8                | EC000327                                                         |
| ECLASS 8.0            | 27409217                                                         |