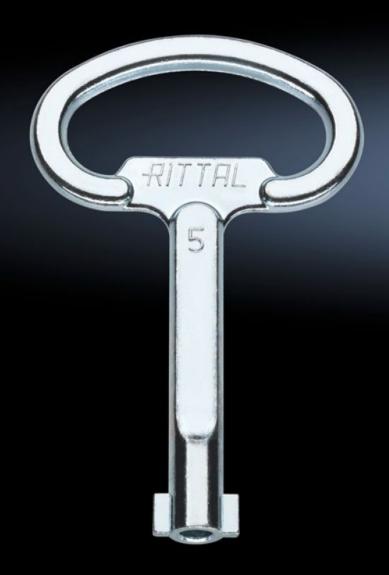

## SZ 2531.000 - Enclosure key

For lock inserts (one double-bit key is supplied with every enclosure).

## **Features**

| Model No.             | SZ 2531.000                                                                  |
|-----------------------|------------------------------------------------------------------------------|
| Design                | Double-bit key no. 5                                                         |
| Product description   | For lock inserts                                                             |
| Note                  | Enclosure, case and lock systems are supplied as standard with matching keys |
| Packs of              | 1 pc(s).                                                                     |
| Net weight            | 0.04                                                                         |
| Gross weight          | 0.042                                                                        |
| Customs tariff number | 83017000                                                                     |
| EAN                   | 4028177026735                                                                |
| E-Number Sweden       | E3404657                                                                     |
| ETIM 9                | EC000175                                                                     |
| ETIM 8                | EC000175                                                                     |
| ECLASS 8.0            | 27409215                                                                     |