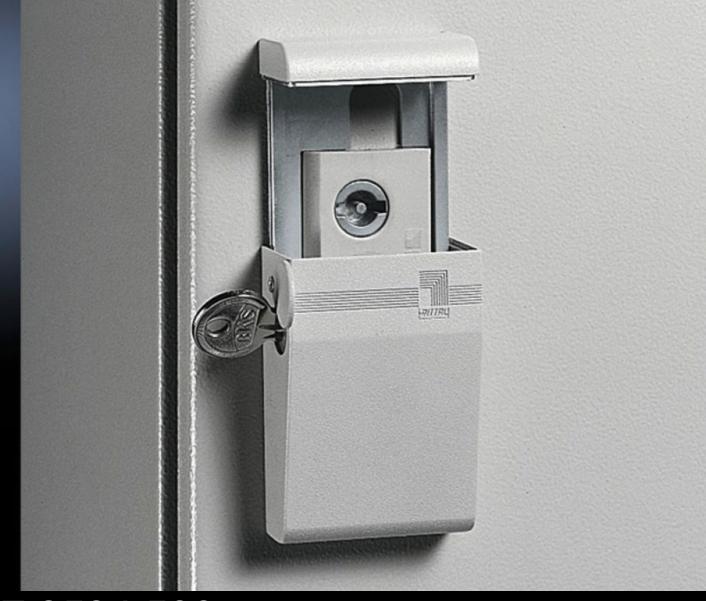

## SZ 2534.500 - Semi-cylinder lock for AE

For retro-fitting to all single-door AE enclosures with cam lock.

## **Features**

| Model No.             | SZ 2534.500                                                                                                                                                                                                                                                                                                   |
|-----------------------|---------------------------------------------------------------------------------------------------------------------------------------------------------------------------------------------------------------------------------------------------------------------------------------------------------------|
| Product description   | For retro-fitting to all single-door enclosures with cam lock. The cover plate is locked by semi-cylinders with a total length of 40/45 mm (to DIN 18 252). An additional cover protects the cylinder against dirt. The protection category of the enclosure is not impaired. Supplied without semi-cylinder. |
| Material              | Die-cast zinc                                                                                                                                                                                                                                                                                                 |
| Colour                | Nickel-plated (matt)                                                                                                                                                                                                                                                                                          |
| Note                  | Not suitable for stainless steel enclosures 1.4404 (AISI 316L) or for use of cam lock SZ 2304.000.                                                                                                                                                                                                            |
| To fit Model No.      | 9785040<br>9785042                                                                                                                                                                                                                                                                                            |
| To fit enclosure type | AE stainless steel with cam Based on AE with stainless steel cam                                                                                                                                                                                                                                              |
| Packs of              | 1 pc(s).                                                                                                                                                                                                                                                                                                      |
| Net weight            | 0.23                                                                                                                                                                                                                                                                                                          |
| Gross weight          | 0.257                                                                                                                                                                                                                                                                                                         |
| Customs tariff number | 83015000                                                                                                                                                                                                                                                                                                      |
| EAN                   | 4028177149779                                                                                                                                                                                                                                                                                                 |
| ETIM 9                | EC000327                                                                                                                                                                                                                                                                                                      |
| ETIM 8                | EC000327                                                                                                                                                                                                                                                                                                      |
| ECLASS 8.0            | 27409217                                                                                                                                                                                                                                                                                                      |