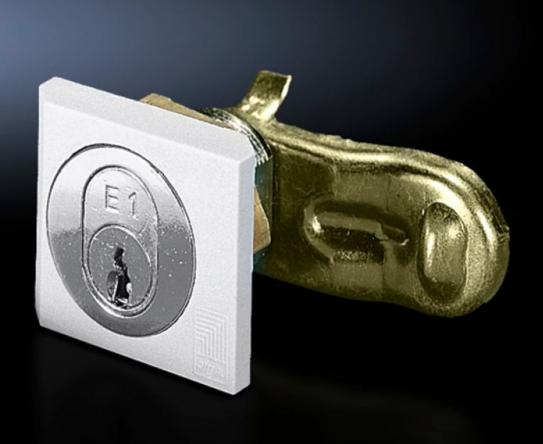

## SZ 2540.500 - Cam lock

Cam lock, fibreglass-reinforced polyamide with security lock insert E1