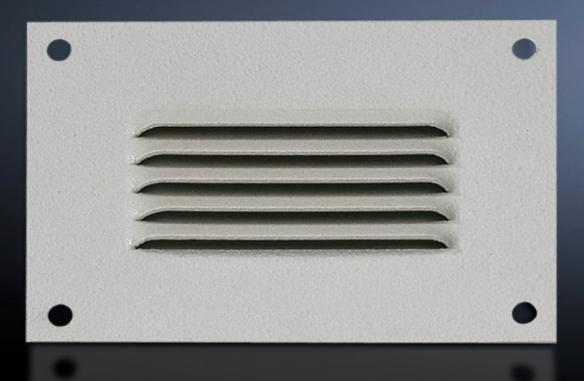

## SK 2541.235 - Integrated louvres

For ventilation by convection, easily retro-fitted using 4 screws.

## Features

| Model No.                     | SK 2541.235                                                                                                   |
|-------------------------------|---------------------------------------------------------------------------------------------------------------|
| Product description           | For ventilation by convection, easily retro-fitted using 4 screws.                                            |
| Material                      | Sheet steel                                                                                                   |
| Colour                        | RAL 7035                                                                                                      |
| Supply includes               | Assembly parts                                                                                                |
| Dimensions                    | Width: 160 mm<br>Height: 110 mm<br>Depth: 8 mm                                                                |
| Packs of                      | 4 pc(s).                                                                                                      |
| Net weight                    | 0.752                                                                                                         |
| Gross weight                  | 0.9                                                                                                           |
| PCF per pack (cradle-to-gate) | 3.5 kg CO2 eq (Cat B)                                                                                         |
| Note on PCF category          | Category B: PCF value (cradle-to-gate) based on the product weight approximately calculated and self-declared |
| Customs tariff number         | 73269098                                                                                                      |
| EAN                           | 4028177165250                                                                                                 |
| ETIM 9                        | EC000331                                                                                                      |
| ETIM 8                        | EC000331                                                                                                      |
| ECLASS 8.0                    | 27189272                                                                                                      |