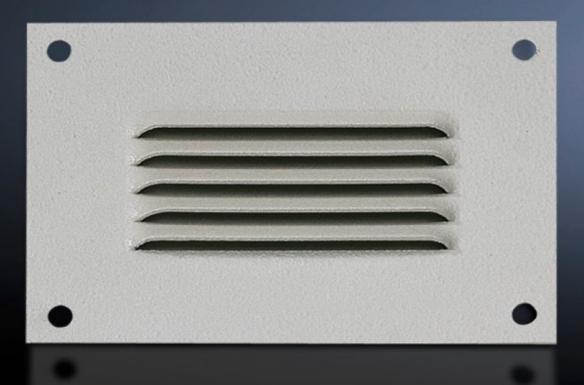

## SK 2542.235 - Integrated louvres

For ventilation by convection, easily retro-fitted using 4 screws.

## Features

| Model No.                     | SK 2542.235                                                                                                   |
|-------------------------------|---------------------------------------------------------------------------------------------------------------|
| Product description           | For ventilation by convection, easily retro-fitted using 4 screws.                                            |
| Material                      | Sheet steel                                                                                                   |
| Colour                        | RAL 7035                                                                                                      |
| Supply includes               | Assembly parts                                                                                                |
| Dimensions                    | Width: 210 mm<br>Height: 100 mm<br>Depth: 8 mm                                                                |
| Packs of                      | 4 pc(s).                                                                                                      |
| Net weight                    | 0.82                                                                                                          |
| Gross weight                  | 1.089                                                                                                         |
| PCF per pack (cradle-to-gate) | 4.1 kg CO2 eq (Cat B)                                                                                         |
| Note on PCF category          | Category B: PCF value (cradle-to-gate) based on the product weight approximately calculated and self-declared |
| Customs tariff number         | 73269098                                                                                                      |
| EAN                           | 4028177165267                                                                                                 |
| ETIM 9                        | EC000331                                                                                                      |
| ETIM 8                        | EC000331                                                                                                      |
| ECLASS 8.0                    | 27189272                                                                                                      |