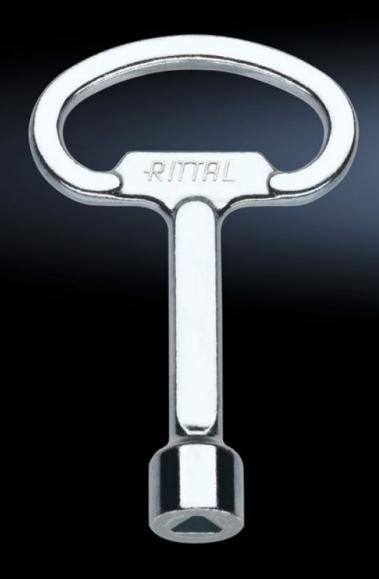

## SZ 2545.000 - Enclosure key

For lock inserts (one double-bit key is supplied with every enclosure).

## **Features**

| Model No.             | SZ 2545.000                                                                  |
|-----------------------|------------------------------------------------------------------------------|
| Design                | 7 mm triangular                                                              |
| Product description   | For lock inserts                                                             |
| Note                  | Enclosure, case and lock systems are supplied as standard with matching keys |
| Packs of              | 1 pc(s).                                                                     |
| Net weight            | 0.045                                                                        |
| Gross weight          | 0.051                                                                        |
| Customs tariff number | 83017000                                                                     |
| EAN                   | 4028177027497                                                                |
| ETIM 9                | EC000175                                                                     |
| ETIM 8                | EC000175                                                                     |
| ECLASS 8.0            | 27409215                                                                     |