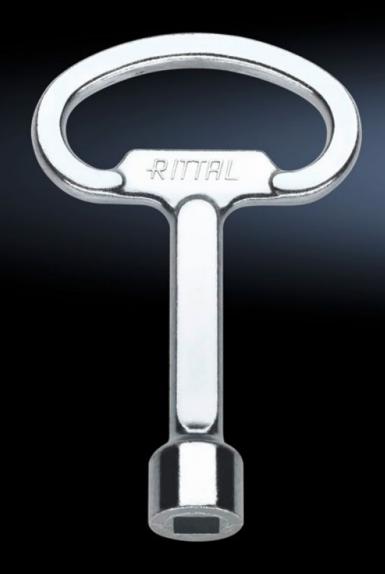

## SZ 2547.000 Enclosure key

State: 06/08/2025 (Source: rittal.com/com-en)

## SZ 2547.000 - Enclosure key

For lock inserts (one double-bit key is supplied with every enclosure).

## **Features**

| Model No.             | SZ 2547.000                                                                  |
|-----------------------|------------------------------------------------------------------------------|
| Design                | 7 mm square                                                                  |
| Product description   | For lock inserts                                                             |
| Note                  | Enclosure, case and lock systems are supplied as standard with matching keys |
| Packs of              | 1 pc(s).                                                                     |
| Net weight            | 0.048                                                                        |
| Gross weight          | 0.049                                                                        |
| Customs tariff number | 83017000                                                                     |
| EAN                   | 4028177027534                                                                |
| ETIM 9                | EC000175                                                                     |
| ETIM 8                | EC000175                                                                     |
| ECLASS 8.0            | 27409215                                                                     |