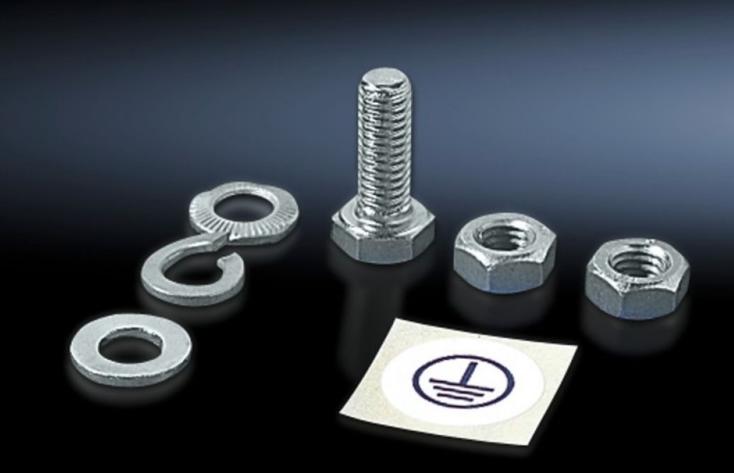

## SZ 2559.000 - Assembly parts for earth straps and earthing braids

For fastening the earth straps and earthing braids.

## **Features**

| Model No.             | SZ 2559.000                                                   |
|-----------------------|---------------------------------------------------------------|
| Product description   | For fastening the earth straps and earthing braids.           |
| Installation options  | On the horizontal and vertical VX enclosure section           |
|                       | On the horizontal TS enclosure section                        |
|                       | On the horizontal VX SE enclosure section, top in the depth   |
|                       | On punched sections with mounting flanges, 23 x 64 mm         |
|                       | On punched section without mounting flange, 23 x 64 mm        |
|                       | On PS rail systems                                            |
|                       | Gland plates                                                  |
| Note                  | Cage nuts or threaded blocks are required for mounting on the |
|                       | horizontal TS, SE enclosure section                           |
| Dimensions            | Thread: M8                                                    |
| Packs of              | 10 pc(s).                                                     |
| Net weight            | 0.24                                                          |
| Gross weight          | 0.297                                                         |
| Customs tariff number | 73181900                                                      |
| EAN                   | 4028177027770                                                 |
| ETIM 9                | EC002625                                                      |
| ETIM 8                | EC002625                                                      |
| ECLASS 8.0            | 27189234                                                      |
|                       |                                                               |