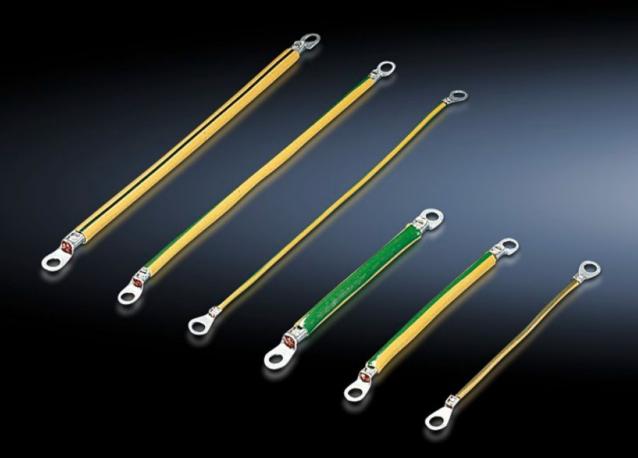

## SZ 2564.000 - Earth straps

For configuring a reliable earthing connection with perfect contact: With ring terminals in M6 and M8 to match the earthing screw, length-optimised and ready to install.

#### **Features**

| Model No.             | SZ 2564.000                                                                                                  |  |
|-----------------------|--------------------------------------------------------------------------------------------------------------|--|
| Product description   | For configuring a reliable earthing connection with perfect contact.                                         |  |
| Benefits              | With ring terminals in M6 and M8 to match the earthing screws<br>Length-optimised and ready to install       |  |
| Cross-section         | 4 mm²                                                                                                        |  |
| Connection            | M8 – M8                                                                                                      |  |
| Installation options  | AX connection options: Door/cover M8, enclosure M8, mounting plate M8                                        |  |
|                       | VX connection options: Door/cover M8, enclosure M8, mounting plate M8, side panel M8, gland plate M8         |  |
| Note                  | Please observe the assembly instructions or PE conductor brochure for the relevant enclosure or case system. |  |
| Dimensions            | Length: 170 mm                                                                                               |  |
| Packs of              | 5 pc(s).                                                                                                     |  |
| Net weight            | 0.055                                                                                                        |  |
| Gross weight          | 0.058                                                                                                        |  |
| Customs tariff number | 85444290                                                                                                     |  |
| EAN                   | 4028177027879                                                                                                |  |
|                       |                                                                                                              |  |