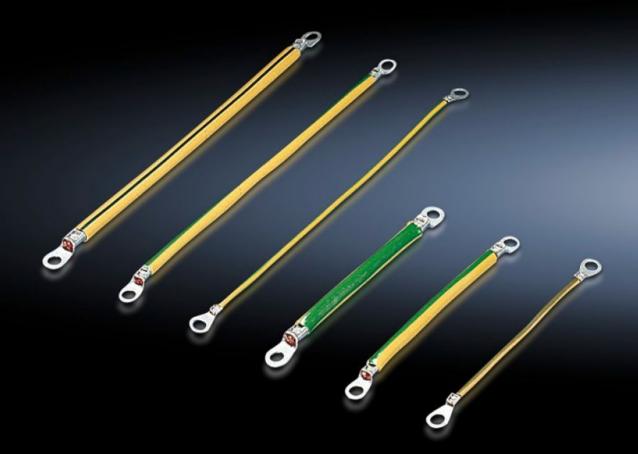

### SZ 2565.050 - Earth straps

For configuring a reliable earthing connection with perfect contact: With ring terminals in M6 and M8 to match the earthing screw, length-optimised and ready to install.

#### **Features**

| Model No.             | SZ 2565.050                                                                                                  |
|-----------------------|--------------------------------------------------------------------------------------------------------------|
| Product description   | For configuring a reliable earthing connection with perfect contact.                                         |
| Benefits              | With ring terminals in M6 and M8 to match the earthing screws<br>Length-optimised and ready to install       |
| Cross-section         | 10 mm²                                                                                                       |
| Connection            | M6 - M6                                                                                                      |
| Installation options  | KX connection options: Door/cover M6, enclosure M6, mounting plate M6                                        |
| Note                  | Please observe the assembly instructions or PE conductor brochure for the relevant enclosure or case system. |
| Dimensions            | Length: 350 mm                                                                                               |
| Packs of              | 5 pc(s).                                                                                                     |
| Net weight            | 0.2                                                                                                          |
| Gross weight          | 0.207                                                                                                        |
| Customs tariff number | 85444290                                                                                                     |
| EAN                   | 4028177950177                                                                                                |
| ETIM 9                | EC002809                                                                                                     |
| ETIM 8                | EC002809                                                                                                     |
|                       |                                                                                                              |