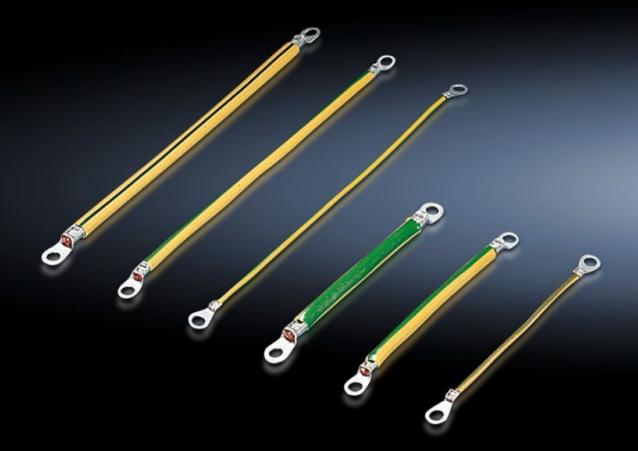

### SZ 2565.100 - Earth straps

For configuring a reliable earthing connection with perfect contact: With ring terminals in M6 and M8 to match the earthing screw, length-optimised and ready to install.

#### **Features**

| Model No.             | SZ 2565.100                                                                                                  |
|-----------------------|--------------------------------------------------------------------------------------------------------------|
| Product description   | For configuring a reliable earthing connection with perfect contact.                                         |
| Benefits              | With ring terminals in M6 and M8 to match the earthing screws<br>Length-optimised and ready to install       |
| Cross-section         | 10 mm²                                                                                                       |
| Connection            | M6 - M6                                                                                                      |
| Installation options  | KX connection options: Door/cover M6, enclosure M6, mounting plate M6                                        |
| Note                  | Please observe the assembly instructions or PE conductor brochure for the relevant enclosure or case system. |
| Dimensions            | Length: 200 mm                                                                                               |
| Packs of              | 5 pc(s).                                                                                                     |
| Net weight            | 0.135                                                                                                        |
| Gross weight          | 0.138                                                                                                        |
| Customs tariff number | 85444290                                                                                                     |
| EAN                   | 4028177319325                                                                                                |
| ETIM 9                | EC000839                                                                                                     |
| ETIM 8                | EC000839                                                                                                     |
|                       |                                                                                                              |