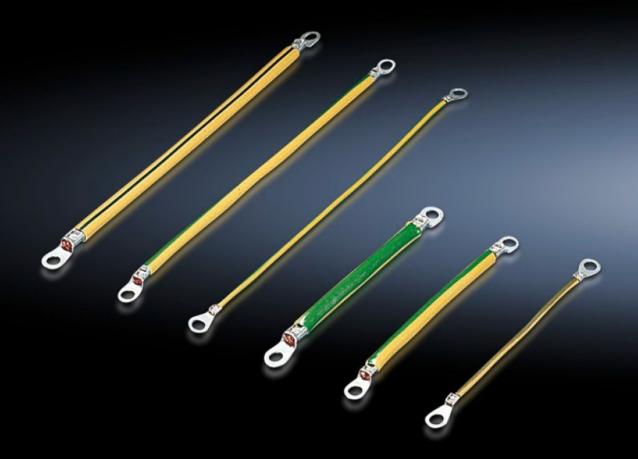

### SZ 2565.110 - Earth straps

For configuring a reliable earthing connection with perfect contact: With ring terminals in M6 and M8 to match the earthing screw, length-optimised and ready to install.

#### **Features**

| Model No.             | SZ 2565.110                                                                                                  |
|-----------------------|--------------------------------------------------------------------------------------------------------------|
| Product description   | For configuring a reliable earthing connection with perfect contact.                                         |
| Benefits              | With ring terminals in M6 and M8 to match the earthing screws<br>Length-optimised and ready to install       |
| Cross-section         | 10 mm²                                                                                                       |
| Connection            | M6 – M8                                                                                                      |
| Installation options  | HD connection options: Door/cover M6, enclosure M6, mounting plate M8                                        |
| Note                  | Please observe the assembly instructions or PE conductor brochure for the relevant enclosure or case system. |
| Dimensions            | Length: 300 mm                                                                                               |
| Packs of              | 5 pc(s).                                                                                                     |
| Net weight            | 0.17                                                                                                         |
| Gross weight          | 0.179                                                                                                        |
| Customs tariff number | 85444290                                                                                                     |
| EAN                   | 4028177319332                                                                                                |
| ETIM 9                | EC000839                                                                                                     |
| ETIM 8                | EC000839                                                                                                     |
|                       |                                                                                                              |