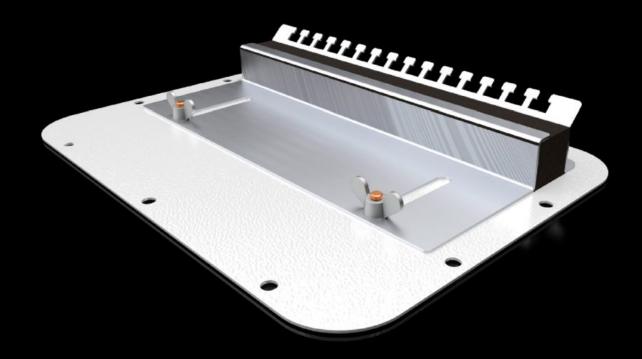

## SZ 2565.400 - Gland plate with foam rubber cable clamp strip, for AX

For feeding through pre-fabricated cables when the gland plate has already been fitted to the enclosure. Split gland plates can be sealed using movable plates with a foam rubber cable clamp strip.

## **Features**

| Model No.             | SZ 2565.400                                                                                                                                                                                          |
|-----------------------|------------------------------------------------------------------------------------------------------------------------------------------------------------------------------------------------------|
| Product description   | For feeding through pre-fabricated cables when the gland plate has already been fitted to the enclosure. Split gland plates can be sealed using movable plates with a foam rubber cable clamp strip. |
| Material              | Gland plate: Sheet steel                                                                                                                                                                             |
| Colour                | RAL 7035                                                                                                                                                                                             |
| Dimensions            | Width: 301 mm<br>Depth: 221 mm                                                                                                                                                                       |
| To fit                | Enclosure type: AX                                                                                                                                                                                   |
| Gland plate           | Size: 5                                                                                                                                                                                              |
| Packs of              | 1 pc(s).                                                                                                                                                                                             |
| Net weight            | 1.31                                                                                                                                                                                                 |
| Gross weight          | 1.34                                                                                                                                                                                                 |
| Customs tariff number | 94039910                                                                                                                                                                                             |
| EAN                   | 4028177944602                                                                                                                                                                                        |
| E-Number Sweden       | E3465302                                                                                                                                                                                             |
| ETIM 9                | EC000211                                                                                                                                                                                             |
| ETIM 8                | EC000211                                                                                                                                                                                             |
| ECLASS 8.0            | 27142421                                                                                                                                                                                             |