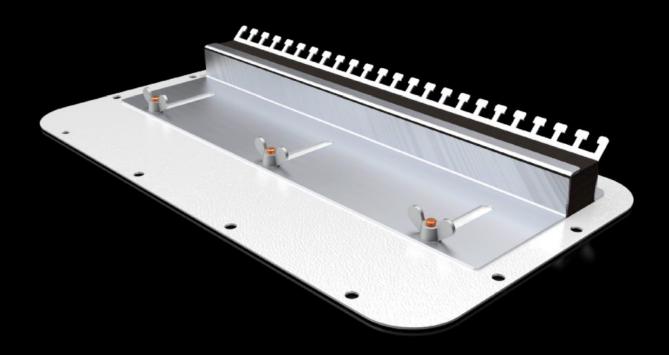

## SZ 2566.400 - Gland plate with foam rubber cable clamp strip, for AX

For feeding through pre-fabricated cables when the gland plate has already been fitted to the enclosure. Split gland plates can be sealed using movable plates with a foam rubber cable clamp strip.

## **Features**

| Model No.             | SZ 2566.400                                                                                                                                                                                          |
|-----------------------|------------------------------------------------------------------------------------------------------------------------------------------------------------------------------------------------------|
| Product description   | For feeding through pre-fabricated cables when the gland plate has already been fitted to the enclosure. Split gland plates can be sealed using movable plates with a foam rubber cable clamp strip. |
| Material              | Gland plate: Sheet steel                                                                                                                                                                             |
| Colour                | RAL 7035                                                                                                                                                                                             |
| Dimensions            | Width: 401 mm<br>Depth: 221 mm                                                                                                                                                                       |
| To fit                | Enclosure type: AX                                                                                                                                                                                   |
| Gland plate           | Size: 6                                                                                                                                                                                              |
| Packs of              | 1 pc(s).                                                                                                                                                                                             |
| Net weight            | 1.65                                                                                                                                                                                                 |
| Gross weight          | 1.84                                                                                                                                                                                                 |
| Customs tariff number | 94039910                                                                                                                                                                                             |
| EAN                   | 4028177944619                                                                                                                                                                                        |
| ETIM 9                | EC000211                                                                                                                                                                                             |
| ETIM 8                | EC000211                                                                                                                                                                                             |
| ECLASS 8.0            | 27142421                                                                                                                                                                                             |