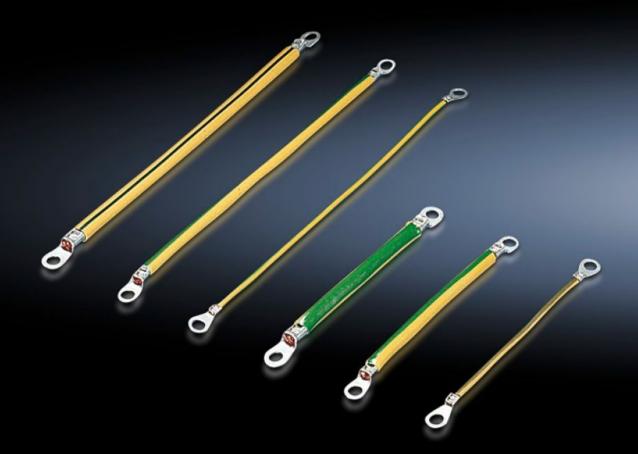

## SZ 2567.000 - Earth straps

For configuring a reliable earthing connection with perfect contact: With ring terminals in M6 and M8 to match the earthing screw, length-optimised and ready to install.

#### **Features**

| Model No.             | SZ 2567.000                                                                                                                                                                |  |
|-----------------------|----------------------------------------------------------------------------------------------------------------------------------------------------------------------------|--|
| Product description   | For configuring a reliable earthing connection with perfect contact.                                                                                                       |  |
| Benefits              | With ring terminals in M6 and M8 to match the earthing screws<br>Length-optimised and ready to install                                                                     |  |
| Cross-section         | 4 mm²                                                                                                                                                                      |  |
| Connection            | M8 – M8                                                                                                                                                                    |  |
| Installation options  | AX connection options: Door/cover M8, enclosure M8, mounting plate M8 VX connection options: Door/cover M8, enclosure M8, mounting plate M8, side panel M8, gland plate M8 |  |
| Note                  | Please observe the assembly instructions or PE conductor brochure for the relevant enclosure or case system.                                                               |  |
| Dimensions            | Length: 300 mm                                                                                                                                                             |  |
| Packs of              | 5 pc(s).                                                                                                                                                                   |  |
| Net weight            | 0.08                                                                                                                                                                       |  |
| Gross weight          | 0.092                                                                                                                                                                      |  |
| Customs tariff number | 85444290                                                                                                                                                                   |  |
| EAN                   | 4028177027930                                                                                                                                                              |  |
|                       |                                                                                                                                                                            |  |