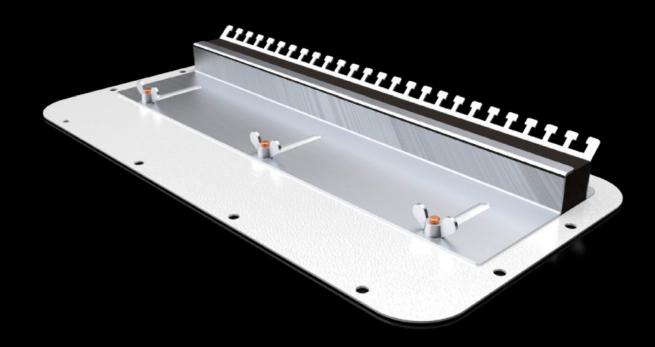

## SZ 2567.400 - Gland plate with foam rubber cable clamp strip, for AX

For feeding through pre-fabricated cables when the gland plate has already been fitted to the enclosure. Split gland plates can be sealed using movable plates with a foam rubber cable clamp strip.

## **Features**

| Model No.             | SZ 2567.400                                                                                                                                                                                          |
|-----------------------|------------------------------------------------------------------------------------------------------------------------------------------------------------------------------------------------------|
| Product description   | For feeding through pre-fabricated cables when the gland plate has already been fitted to the enclosure. Split gland plates can be sealed using movable plates with a foam rubber cable clamp strip. |
| Material              | Gland plate: Sheet steel                                                                                                                                                                             |
| Colour                | RAL 7035                                                                                                                                                                                             |
| Dimensions            | Width: 436 mm<br>Depth: 221 mm                                                                                                                                                                       |
| To fit                | Enclosure type: AX                                                                                                                                                                                   |
| Gland plate           | Size: 7                                                                                                                                                                                              |
| Packs of              | 1 pc(s).                                                                                                                                                                                             |
| Net weight            | 2                                                                                                                                                                                                    |
| Gross weight          | 2.034                                                                                                                                                                                                |
| Customs tariff number | 73079100                                                                                                                                                                                             |
| EAN                   | 4028177944718                                                                                                                                                                                        |
| E-Number Sweden       | E3465304                                                                                                                                                                                             |
| ETIM 9                | EC000211                                                                                                                                                                                             |
| ETIM 8                | EC000211                                                                                                                                                                                             |
| ECLASS 8.0            | 27142421                                                                                                                                                                                             |