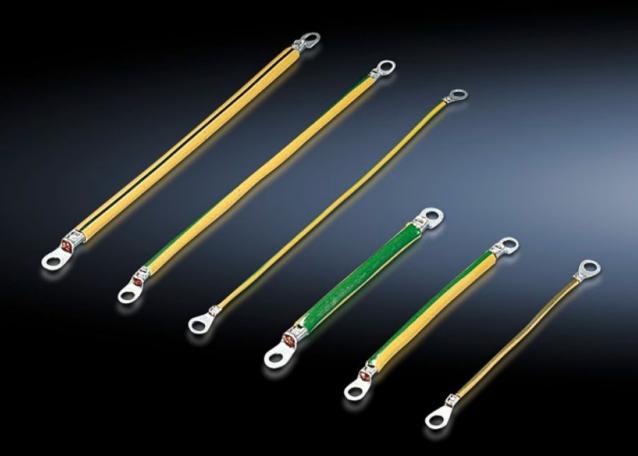

## SZ 2568.000 - Earth straps

For configuring a reliable earthing connection with perfect contact: With ring terminals in M6 and M8 to match the earthing screw, length-optimised and ready to install.

#### **Features**

| Model No.             | SZ 2568.000                                                                                                                                                                |  |
|-----------------------|----------------------------------------------------------------------------------------------------------------------------------------------------------------------------|--|
| Product description   | For configuring a reliable earthing connection with perfect contact.                                                                                                       |  |
| Benefits              | With ring terminals in M6 and M8 to match the earthing screws<br>Length-optimised and ready to install                                                                     |  |
| Cross-section         | 16 mm²                                                                                                                                                                     |  |
| Connection            | M8 – M8                                                                                                                                                                    |  |
| Installation options  | AX connection options: Door/cover M8, enclosure M8, mounting plate M8 VX connection options: Door/cover M8, enclosure M8, mounting plate M8, side panel M8, gland plate M8 |  |
| Note                  | Please observe the assembly instructions or PE conductor brochure for the relevant enclosure or case system.                                                               |  |
| Dimensions            | Length: 300 mm                                                                                                                                                             |  |
| Packs of              | 5 pc(s).                                                                                                                                                                   |  |
| Net weight            | 0.27                                                                                                                                                                       |  |
| Gross weight          | 0.275                                                                                                                                                                      |  |
| Customs tariff number | 85444290                                                                                                                                                                   |  |
| EAN                   | 4028177027954                                                                                                                                                              |  |
|                       |                                                                                                                                                                            |  |