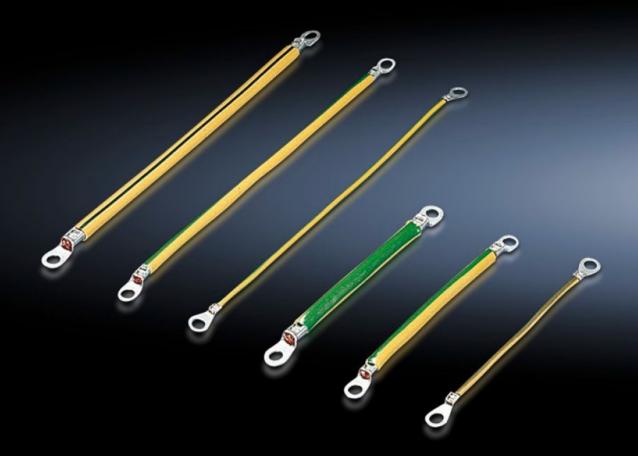

## SZ 2568.500 - Earth straps

For configuring a reliable earthing connection with perfect contact: With ring terminals in M6 and M8 to match the earthing screw, length-optimised and ready to install.

#### **Features**

| Model No.             | SZ 2568.500                                                                                                                                                                |  |
|-----------------------|----------------------------------------------------------------------------------------------------------------------------------------------------------------------------|--|
| Product description   | For configuring a reliable earthing connection with perfect contact.                                                                                                       |  |
| Benefits              | With ring terminals in M6 and M8 to match the earthing screws<br>Length-optimised and ready to install                                                                     |  |
| Connection            | M8 - M8                                                                                                                                                                    |  |
| Installation options  | AX connection options: Door/cover M8, enclosure M8, mounting plate M8 VX connection options: Door/cover M8, enclosure M8, mounting plate M8, side panel M8, gland plate M8 |  |
| Note                  | Please observe the assembly instructions or PE conductor brochure for the relevant enclosure or case system.                                                               |  |
| Dimensions            | Length: 600 mm                                                                                                                                                             |  |
| Packs of              | 5 pc(s).                                                                                                                                                                   |  |
| Net weight            | 0.515                                                                                                                                                                      |  |
| Gross weight          | 0.518                                                                                                                                                                      |  |
| Customs tariff number | 85444290                                                                                                                                                                   |  |
| EAN                   | 4028177995307                                                                                                                                                              |  |
| ETIM 9                | EC000839                                                                                                                                                                   |  |
|                       |                                                                                                                                                                            |  |