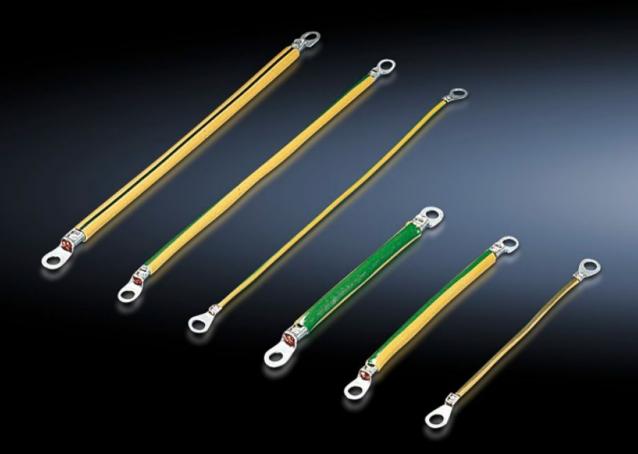

## SZ 2569.000 - Earth straps

For configuring a reliable earthing connection with perfect contact: With ring terminals in M6 and M8 to match the earthing screw, length-optimised and ready to install.

#### **Features**

| Model No.             | SZ 2569.000                                                                                                  |  |
|-----------------------|--------------------------------------------------------------------------------------------------------------|--|
| Product description   | For configuring a reliable earthing connection with perfect contact.                                         |  |
| Benefits              | With ring terminals in M6 and M8 to match the earthing screws<br>Length-optimised and ready to install       |  |
| Cross-section         | 25 mm²                                                                                                       |  |
| Connection            | M8 – M8                                                                                                      |  |
| Installation options  | AX connection options: Door/cover M8, enclosure M8, mounting plate M8                                        |  |
|                       | VX connection options: Door/cover M8, enclosure M8, mounting plate M8, side panel M8, gland plate M8         |  |
| Note                  | Please observe the assembly instructions or PE conductor brochure for the relevant enclosure or case system. |  |
| Dimensions            | Length: 300 mm                                                                                               |  |
| Packs of              | 5 pc(s).                                                                                                     |  |
| Net weight            | 0.39                                                                                                         |  |
| Gross weight          | 0.436                                                                                                        |  |
| Customs tariff number | 85444290                                                                                                     |  |
| EAN                   | 4028177027978                                                                                                |  |
|                       |                                                                                                              |  |