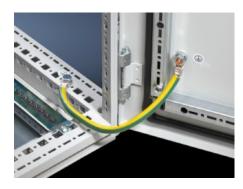

## SZ 2569.000 - Earth straps

For configuring a reliable earthing connection with perfect contact: With ring terminals in M6 and M8 to match the earthing screw, length-optimised and ready to install.

#### **Features**

| Model No.             | SZ 2569.000                                                                                                  |  |
|-----------------------|--------------------------------------------------------------------------------------------------------------|--|
| Product description   | For configuring a reliable earthing connection with perfect contact.                                         |  |
| Benefits              | With ring terminals in M6 and M8 to match the earthing screws<br>Length-optimised and ready to install       |  |
| Cross-section         | 25 mm²                                                                                                       |  |
| Connection            | M8 – M8                                                                                                      |  |
| Installation options  | AX connection options: Door/cover M8, enclosure M8, mounting plate M8                                        |  |
|                       | VX connection options: Door/cover M8, enclosure M8, mounting plate M8, side panel M8, gland plate M8         |  |
| Note                  | Please observe the assembly instructions or PE conductor brochure for the relevant enclosure or case system. |  |
| Dimensions            | Length: 300 mm                                                                                               |  |
| Packs of              | 5 pc(s).                                                                                                     |  |
| Net weight            | 0.39                                                                                                         |  |
| Gross weight          | 0.436                                                                                                        |  |
| Customs tariff number | 85444290                                                                                                     |  |
| EAN                   | 4028177027978                                                                                                |  |
|                       |                                                                                                              |  |