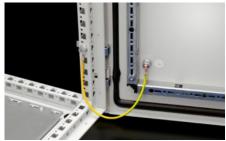

## SZ 2569.000 - Earth straps

For configuring a reliable earthing connection with perfect contact: With ring terminals in M6 and M8 to match the earthing screw, length-optimised and ready to install.

#### **Features**

| Model No.             | SZ 2569.000                                                                                                  |  |
|-----------------------|--------------------------------------------------------------------------------------------------------------|--|
| Product description   | For configuring a reliable earthing connection with perfect contact.                                         |  |
| Benefits              | With ring terminals in M6 and M8 to match the earthing screws<br>Length-optimised and ready to install       |  |
| Cross-section         | 25 mm²                                                                                                       |  |
| Connection            | M8 – M8                                                                                                      |  |
| Installation options  | AX connection options: Door/cover M8, enclosure M8, mounting plate M8                                        |  |
|                       | VX connection options: Door/cover M8, enclosure M8, mounting plate M8, side panel M8, gland plate M8         |  |
| Note                  | Please observe the assembly instructions or PE conductor brochure for the relevant enclosure or case system. |  |
| Dimensions            | Length: 300 mm                                                                                               |  |
| Packs of              | 5 pc(s).                                                                                                     |  |
| Net weight            | 0.39                                                                                                         |  |
| Gross weight          | 0.436                                                                                                        |  |
| Customs tariff number | 85444290                                                                                                     |  |
| EAN                   | 4028177027978                                                                                                |  |
|                       |                                                                                                              |  |