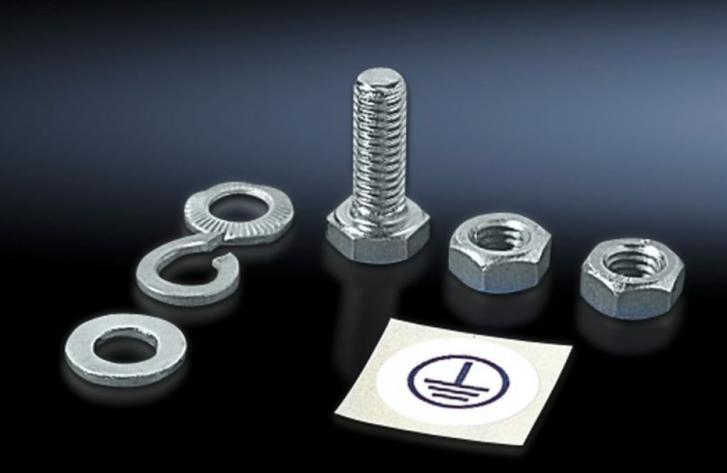

## SZ 2570.000 - Assembly parts for earth straps and earthing braids

For fastening the earth straps and earthing braids.

## **Features**

| Model No.             | SZ 2570.000                                                   |
|-----------------------|---------------------------------------------------------------|
| Product description   | For fastening the earth straps and earthing braids.           |
| Installation options  | On the horizontal and vertical VX enclosure section           |
|                       | On the horizontal TS enclosure section                        |
|                       | On the horizontal VX SE enclosure section, top in the depth   |
|                       | On punched sections with mounting flanges, 23 x 64 mm         |
|                       | On punched section without mounting flange, 23 x 64 mm        |
|                       | On PS rail systems                                            |
|                       | Gland plates                                                  |
| Note                  | Cage nuts or threaded blocks are required for mounting on the |
|                       | horizontal TS, SE enclosure section                           |
| Dimensions            | Thread: M6                                                    |
| Packs of              | 10 pc(s).                                                     |
| Net weight            | 0.1                                                           |
| Gross weight          | 0.13                                                          |
| Customs tariff number | 73182900                                                      |
| EAN                   | 4028177027992                                                 |
| ETIM 9                | EC002625                                                      |
| ETIM 8                | EC002625                                                      |
| ECLASS 8.0            | 27189234                                                      |
|                       |                                                               |