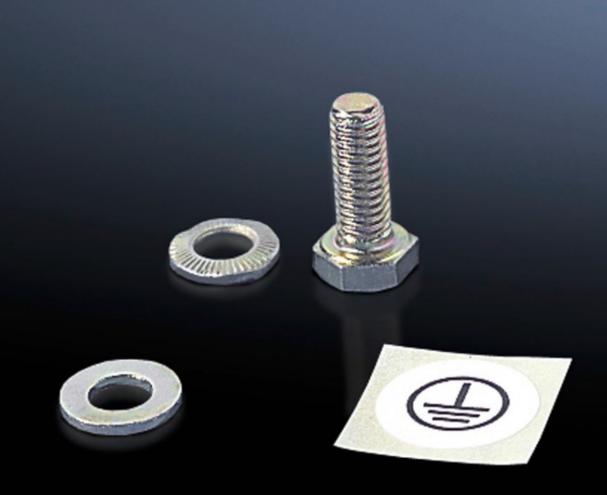

## SZ 2570.200 - Assembly parts for gland plates

For fastening the earth straps and earthing braids to gland plates.

## **Features**

| Model No.             | SZ 2570.200                                                         |
|-----------------------|---------------------------------------------------------------------|
| Product description   | For fastening the earth straps and earthing braids to gland plates. |
| Benefits              | Fast assembly thanks to self-tapping screws                         |
| Dimensions            | Thread: M8                                                          |
| Packs of              | 10 pc(s).                                                           |
| Net weight            | 0.14                                                                |
| Gross weight          | 0.151                                                               |
| Customs tariff number | 73182900                                                            |
| EAN                   | 4028177565630                                                       |
| ETIM 9                | EC001503                                                            |
| ETIM 8                | EC001503                                                            |
| ECLASS 8.0            | 27189234                                                            |