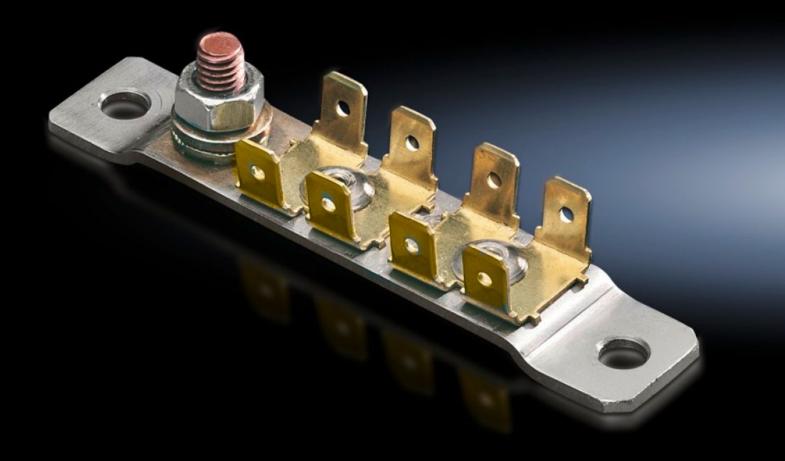

## SZ 2570.500 - Earthing plate

For the installation in Comfort Panel, Optipanel, VX, TS, VX SE, PC.

## **Features**

| Model No.             | SZ 2570.500                                                                                                                          |
|-----------------------|--------------------------------------------------------------------------------------------------------------------------------------|
| Product description   | One earthing cable can be screw-fastened to the threaded bolt for distribution to up to 8 components via 6.3 mm flat-pin connectors. |
| Supply includes       | Assembly parts                                                                                                                       |
| To fit                | Enclosure type: Comfort Panel                                                                                                        |
|                       | Optipanel                                                                                                                            |
|                       | TS                                                                                                                                   |
|                       | VX SE                                                                                                                                |
|                       | PC                                                                                                                                   |
| Packs of              | 1 pc(s).                                                                                                                             |
| Net weight            | 0.038                                                                                                                                |
| Gross weight          | 0.053                                                                                                                                |
| Customs tariff number | 73269098                                                                                                                             |
| EAN                   | 4028177388253                                                                                                                        |
| ETIM 9                | EC002623                                                                                                                             |
| ETIM 8                | EC002623                                                                                                                             |
| ECLASS 8.0            | 27189264                                                                                                                             |