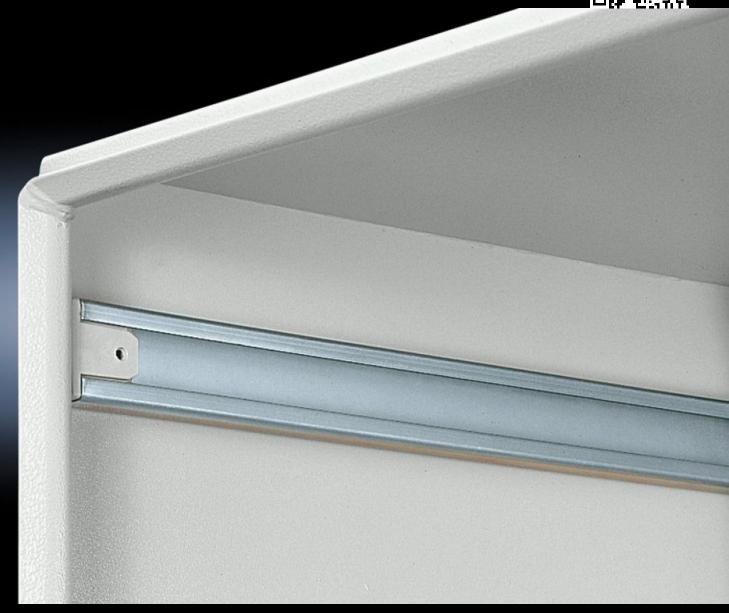

## SZ 2574.000 - Mounting block for AE

For AE. As an accessory for additional interior installation, e.g. mounting of cable ties, PS punched rails, top hat rails and C rails (e.g. for a second pair of mounting angles).

## **Features**

| Model No.             | SZ 2574.000                                                                                                                                                                 |
|-----------------------|-----------------------------------------------------------------------------------------------------------------------------------------------------------------------------|
| Product description   | As an accessory for additional interior installation, e.g. mounting of cable ties, PS punched rails, top hat rails and C rails (e.g. for a second pair of mounting angles). |
| Supply includes       | Assembly parts                                                                                                                                                              |
| To fit enclosure type | AE                                                                                                                                                                          |
| Packs of              | 20 pc(s).                                                                                                                                                                   |
| Net weight            | 0.2                                                                                                                                                                         |
| Gross weight          | 0.238                                                                                                                                                                       |
| Customs tariff number | 73182900                                                                                                                                                                    |
| EAN                   | 4028177028258                                                                                                                                                               |
| ETIM 9                | EC002625                                                                                                                                                                    |
| ETIM 8                | EC002625                                                                                                                                                                    |
| ECLASS 8.0            | 27189234                                                                                                                                                                    |
|                       |                                                                                                                                                                             |