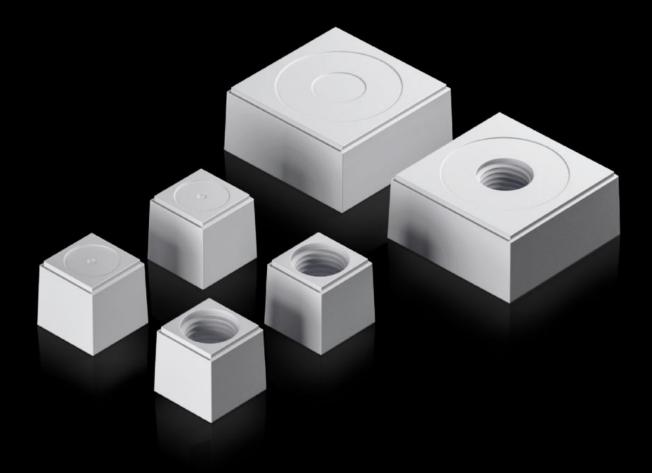

# AX 2580.012 - Seal insert For plastic gland plate, modular and sealing frame, modular

The slotted seal inserts, in conjunction with the inlays, allow individual cable entry, even with preassembled cables.

#### **Features**

| Model No.             | AX 2580.012                                                                                                            |
|-----------------------|------------------------------------------------------------------------------------------------------------------------|
| Design                | Seal insert, small                                                                                                     |
| Product description   | The slotted seal inserts, in conjunction with the inlays, allow individual cable entry, even with preassembled cables. |
| Material              | Plastic                                                                                                                |
| Colour                | RAL 7035                                                                                                               |
| Type rating to UL 50E | Type 1                                                                                                                 |
|                       | Type 12                                                                                                                |
|                       | Type 4X indoor use only                                                                                                |
| For cable diameter    | 12 mm                                                                                                                  |
| Packs of              | 10 pc(s).                                                                                                              |
| Net weight            | 0.02                                                                                                                   |
| Gross weight          | 0.057                                                                                                                  |
| Customs tariff number | 40082900                                                                                                               |
| EAN                   | 4028177939714                                                                                                          |
| ETIM 9                | EC000441                                                                                                               |
| ETIM 8                | EC000441                                                                                                               |
| ECLASS 8.0            | 27149109                                                                                                               |
|                       |                                                                                                                        |