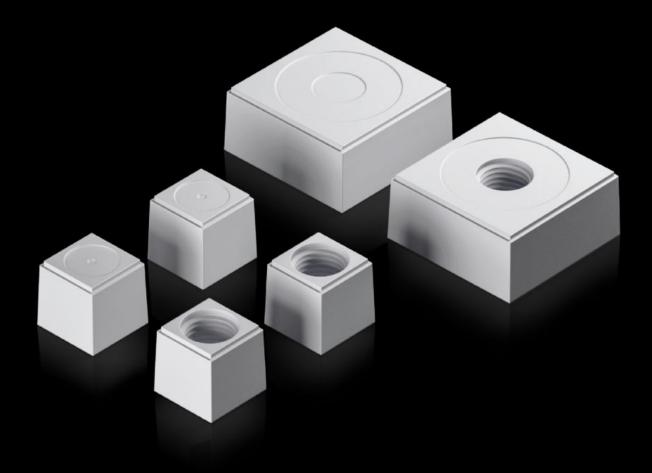

# AX 2580.013 - Seal insert For plastic gland plate, modular and sealing frame, modular

The slotted seal inserts, in conjunction with the inlays, allow individual cable entry, even with preassembled cables.

#### **Features**

| Model No.             | AX 2580.013                                                                                                            |
|-----------------------|------------------------------------------------------------------------------------------------------------------------|
| Design                | Seal insert, small                                                                                                     |
| Product description   | The slotted seal inserts, in conjunction with the inlays, allow individual cable entry, even with preassembled cables. |
| Material              | Plastic                                                                                                                |
| Colour                | RAL 7035                                                                                                               |
| Type rating to UL 50E | Type 1                                                                                                                 |
|                       | Type 12                                                                                                                |
|                       | Type 4X indoor use only                                                                                                |
| For cable diameter    | 13 mm                                                                                                                  |
| Packs of              | 10 pc(s).                                                                                                              |
| Net weight            | 0.04                                                                                                                   |
| Gross weight          | 0.054                                                                                                                  |
| Customs tariff number | 40082900                                                                                                               |
| EAN                   | 4028177939721                                                                                                          |
| ETIM 9                | EC000441                                                                                                               |
| ETIM 8                | EC000441                                                                                                               |
| ECLASS 8.0            | 27149109                                                                                                               |
|                       |                                                                                                                        |