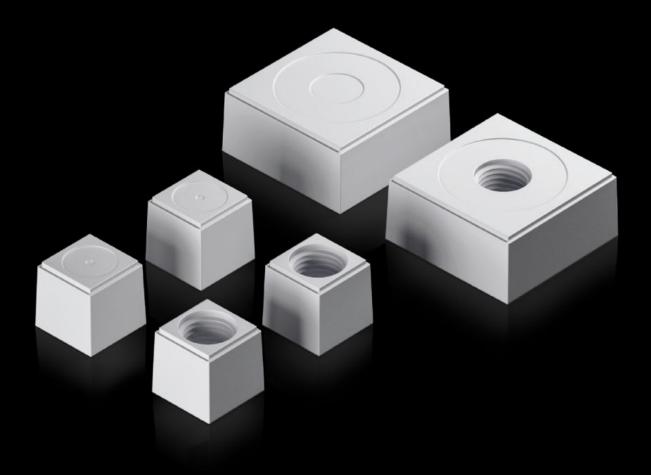

# AX 2580.014 - Seal insert For plastic gland plate, modular and sealing frame, modular

The slotted seal inserts, in conjunction with the inlays, allow individual cable entry, even with preassembled cables.

#### **Features**

| Model No.             | AX 2580.014                                                                                                            |
|-----------------------|------------------------------------------------------------------------------------------------------------------------|
| Design                | Seal insert, small                                                                                                     |
| Product description   | The slotted seal inserts, in conjunction with the inlays, allow individual cable entry, even with preassembled cables. |
| Material              | Plastic                                                                                                                |
| Colour                | RAL 7035                                                                                                               |
| Type rating to UL 50E | Type 1                                                                                                                 |
|                       | Type 12                                                                                                                |
|                       | Type 4X indoor use only                                                                                                |
| For cable diameter    | 14 mm                                                                                                                  |
| Packs of              | 10 pc(s).                                                                                                              |
| Net weight            | 0.01                                                                                                                   |
| Gross weight          | 0.049                                                                                                                  |
| Customs tariff number | 40082900                                                                                                               |
| EAN                   | 4028177939738                                                                                                          |
| ETIM 9                | EC000441                                                                                                               |
| ETIM 8                | EC000441                                                                                                               |
| ECLASS 8.0            | 27149109                                                                                                               |
|                       |                                                                                                                        |