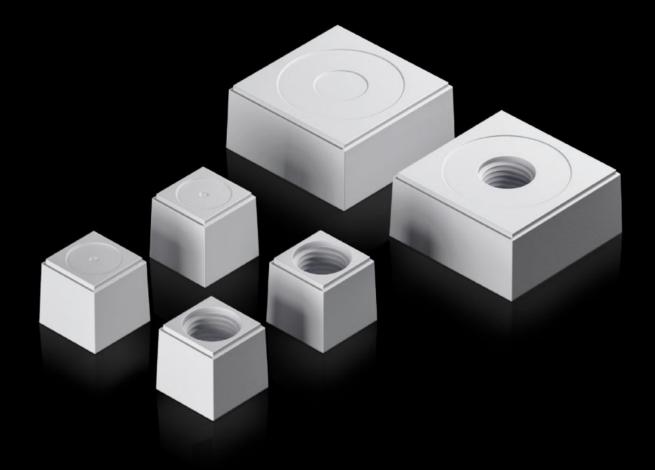

# AX 2580.118 - Seal insert For plastic gland plate, modular and sealing frame, modular

The slotted seal inserts, in conjunction with the inlays, allow individual cable entry, even with preassembled cables.

#### **Features**

| Model No.             | AX 2580.118                                                                                                            |
|-----------------------|------------------------------------------------------------------------------------------------------------------------|
| Design                | Seal insert, large                                                                                                     |
| Product description   | The slotted seal inserts, in conjunction with the inlays, allow individual cable entry, even with preassembled cables. |
| Material              | Plastic                                                                                                                |
| Colour                | RAL 7035                                                                                                               |
| Type rating to UL 50E | Type 1 Type 12 Type 4X indoor use only                                                                                 |
| For cable diameter    | 18 mm                                                                                                                  |
| Packs of              | 5 pc(s).                                                                                                               |
| Net weight            | 0.1                                                                                                                    |
| Gross weight          | 0.149                                                                                                                  |
| Customs tariff number | 40082900                                                                                                               |
| EAN                   | 4028177939783                                                                                                          |
| ETIM 9                | EC000441                                                                                                               |
| ETIM 8                | EC000441                                                                                                               |
| ECLASS 8.0            | 27149109                                                                                                               |
|                       |                                                                                                                        |