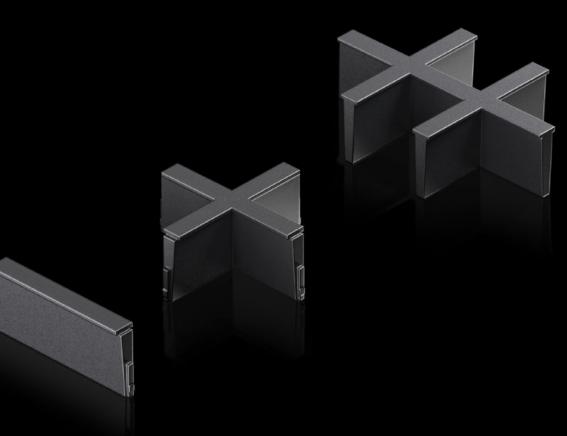

## AX 2582.200 - Inlay For plastic gland plate, modular and sealing frame, modular

Individual inserts to subdivide the cut-outs in the modular plastic gland plate and the modular sealing frame.

## Features

| Model No.             | AX 2582.200                                                                                                    |
|-----------------------|----------------------------------------------------------------------------------------------------------------|
| Design                | 2 slots                                                                                                        |
| Product description   | Individual inserts to subdivide the cut-outs in the modular plastic gland plate and the modular sealing frame. |
| Material              | Plastic                                                                                                        |
| Colour                | Black                                                                                                          |
| Packs of              | 5 pc(s).                                                                                                       |
| Net weight            | 0.015                                                                                                          |
| Gross weight          | 0.023                                                                                                          |
| Customs tariff number | 40091200                                                                                                       |
| EAN                   | 4028177939875                                                                                                  |
| ETIM 9                | EC000211                                                                                                       |
| ETIM 8                | EC000211                                                                                                       |
| ECLASS 8.0            | 27142421                                                                                                       |
|                       |                                                                                                                |