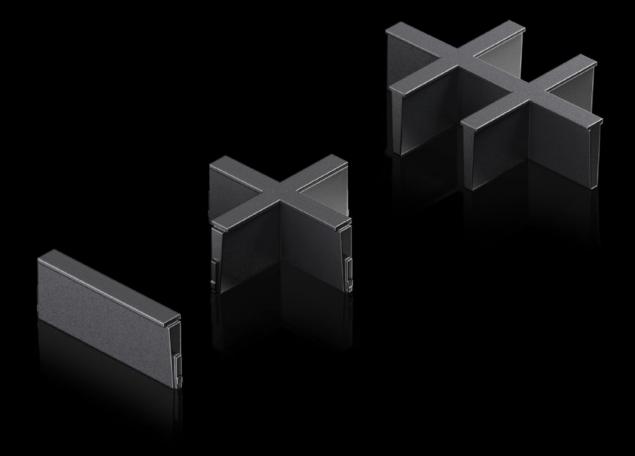

# AX 2582.400 - Inlay For plastic gland plate, modular and sealing frame, modular

Individual inserts to subdivide the cut-outs in the modular plastic gland plate and the modular sealing frame.

#### **Features**

| Model No.             | AX 2582.400                                                                                                    |  |
|-----------------------|----------------------------------------------------------------------------------------------------------------|--|
| Design                | 4 slots                                                                                                        |  |
| Product description   | Individual inserts to subdivide the cut-outs in the modular plastic gland plate and the modular sealing frame. |  |
| Material              | Plastic                                                                                                        |  |
| Colour                | Black                                                                                                          |  |
| Packs of              | 5 pc(s).                                                                                                       |  |
| Net weight            | 0.005                                                                                                          |  |
| Gross weight          | 0.029                                                                                                          |  |
| Customs tariff number | 40091200                                                                                                       |  |
| EAN                   | 4028177939882                                                                                                  |  |
| ETIM 9                | EC000211                                                                                                       |  |
| ETIM 8                | EC000211                                                                                                       |  |
| ECLASS 8.0            | 27142421                                                                                                       |  |