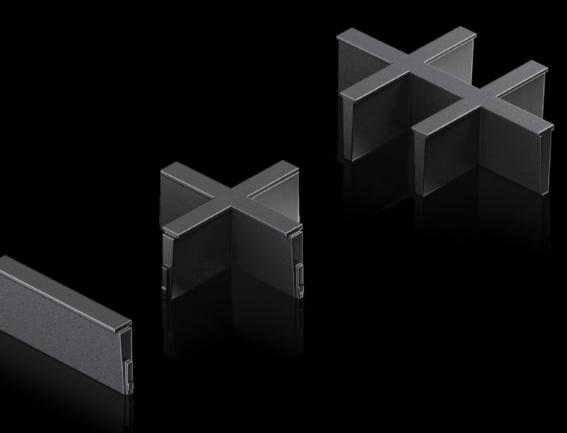

## AX 2582.600 - Inlay For plastic gland plate, modular and sealing frame, modular

Individual inserts to subdivide the cut-outs in the modular plastic gland plate and the modular sealing frame.

## Features

| Model No.             | AX 2582.600                                                                                                    |
|-----------------------|----------------------------------------------------------------------------------------------------------------|
| Design                | 6 slots                                                                                                        |
| Product description   | Individual inserts to subdivide the cut-outs in the modular plastic gland plate and the modular sealing frame. |
| Material              | Plastic                                                                                                        |
| Colour                | Black                                                                                                          |
| Packs of              | 5 pc(s).                                                                                                       |
| Net weight            | 0.025                                                                                                          |
| Gross weight          | 0.049                                                                                                          |
| Customs tariff number | 40091200                                                                                                       |
| EAN                   | 4028177939899                                                                                                  |
| ETIM 9                | EC000211                                                                                                       |
| ETIM 8                | EC000211                                                                                                       |
| ECLASS 8.0            | 27142421                                                                                                       |
|                       |                                                                                                                |