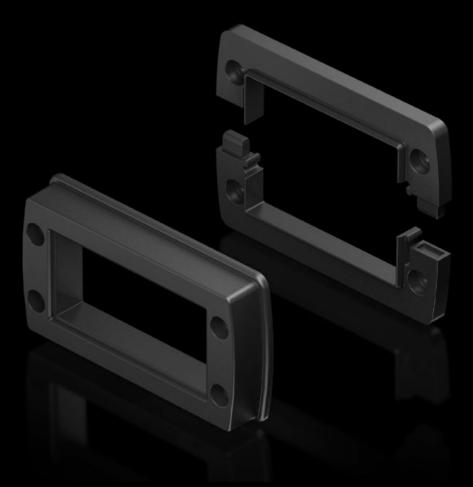

## AX 2583.080 - Sealing frame, modular

For the universal use on all surfaces and walls, for feeding through pre-fabricated cables with connectors. Can also be mounted onto 24-pole or 16-pole connector cut-outs.

## Features

| Model No.                               | AX 2583.080                                                                                                                                                                 |
|-----------------------------------------|-----------------------------------------------------------------------------------------------------------------------------------------------------------------------------|
| Design                                  | For 8 seal inserts, small                                                                                                                                                   |
| Product description                     | For the universal use on all surfaces and walls, for feeding through pre-fabricated cables with connectors. Can also be mounted onto 24-pole or 16-pole connector cut-outs. |
| Material                                | Plastic                                                                                                                                                                     |
| Colour                                  | Black                                                                                                                                                                       |
| Supply includes                         | Sealing frame<br>Locking frame                                                                                                                                              |
| Required cut-out                        | 91 x 46 mm (16-pole)                                                                                                                                                        |
| Dimensions                              | Width: 126.08 mm<br>Depth: 70.08 mm                                                                                                                                         |
| IP protection category to IEC 60<br>529 | IP 66                                                                                                                                                                       |
| Packs of                                | 1 pc(s).                                                                                                                                                                    |
| Net weight                              | 0.1                                                                                                                                                                         |
| Gross weight                            | 0.12                                                                                                                                                                        |
| Customs tariff number                   | 39269097                                                                                                                                                                    |
| EAN                                     | 4028177939905                                                                                                                                                               |
| ETIM 9                                  | EC000441                                                                                                                                                                    |
| ETIM 8                                  | EC000441                                                                                                                                                                    |
| ECLASS 8.0                              | 27149109                                                                                                                                                                    |