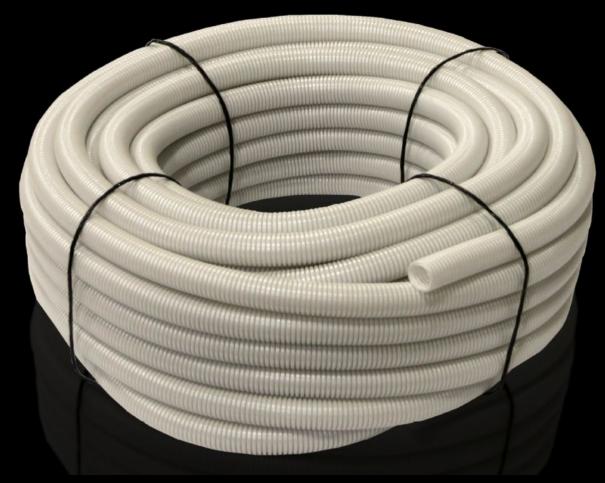

## SZ 2595.000 - Cable conduit

For secure cable routing e.g. from the enclosure or mounting plate to the door.

## **Features**

| Model No.             | SZ 2595.000                                                                                                                                                                                                                                                           |
|-----------------------|-----------------------------------------------------------------------------------------------------------------------------------------------------------------------------------------------------------------------------------------------------------------------|
| Product description   | For secure cable routing e.g. from the enclosure or mounting plate to the door. Attachment facility for standard commercially available cable ties is provided on the cable conduit holder, so that cables may be attached upon entry to/exit from the cable conduit. |
| Material              | Polythene                                                                                                                                                                                                                                                             |
| Supply includes       | 1 roll = 25 m                                                                                                                                                                                                                                                         |
| Internal diameter     | 16 mm                                                                                                                                                                                                                                                                 |
| Dimensions            | Length: 25 m                                                                                                                                                                                                                                                          |
| Packs of              | 1 pc(s).                                                                                                                                                                                                                                                              |
| Net weight            | 1.29                                                                                                                                                                                                                                                                  |
| Gross weight          | 1.42                                                                                                                                                                                                                                                                  |
| Customs tariff number | 39173200                                                                                                                                                                                                                                                              |
| EAN                   | 4028177028968                                                                                                                                                                                                                                                         |
| E-Number Sweden       | E1106400                                                                                                                                                                                                                                                              |
| ETIM 9                | EC000322                                                                                                                                                                                                                                                              |
| ETIM 8                | EC000322                                                                                                                                                                                                                                                              |
| ECLASS 8.0            | 27400604                                                                                                                                                                                                                                                              |