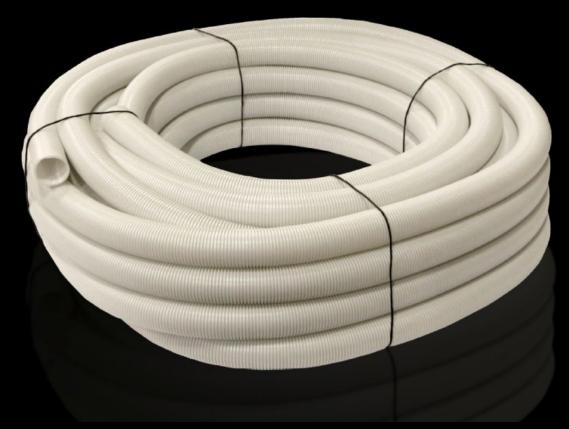

## SZ 2596.000 - Cable conduit

For secure cable routing e.g. from the enclosure or mounting plate to the door.

## **Features**

| Model No.             | SZ 2596.000                                                                                                                                                                                                                                                           |
|-----------------------|-----------------------------------------------------------------------------------------------------------------------------------------------------------------------------------------------------------------------------------------------------------------------|
| Product description   | For secure cable routing e.g. from the enclosure or mounting plate to the door. Attachment facility for standard commercially available cable ties is provided on the cable conduit holder, so that cables may be attached upon entry to/exit from the cable conduit. |
| Material              | Polythene                                                                                                                                                                                                                                                             |
| Supply includes       | 1 roll = 25 m                                                                                                                                                                                                                                                         |
| Internal diameter     | 36 mm                                                                                                                                                                                                                                                                 |
| Dimensions            | Length: 25 m                                                                                                                                                                                                                                                          |
| Packs of              | 1 pc(s).                                                                                                                                                                                                                                                              |
| Net weight            | 3.78                                                                                                                                                                                                                                                                  |
| Gross weight          | 3.82                                                                                                                                                                                                                                                                  |
| Customs tariff number | 39173200                                                                                                                                                                                                                                                              |
| EAN                   | 4028177028982                                                                                                                                                                                                                                                         |
| E-Number Sweden       | E1106402                                                                                                                                                                                                                                                              |
| ETIM 9                | EC000322                                                                                                                                                                                                                                                              |
| ETIM 8                | EC000322                                                                                                                                                                                                                                                              |
| ECLASS 8.0            | 27400604                                                                                                                                                                                                                                                              |