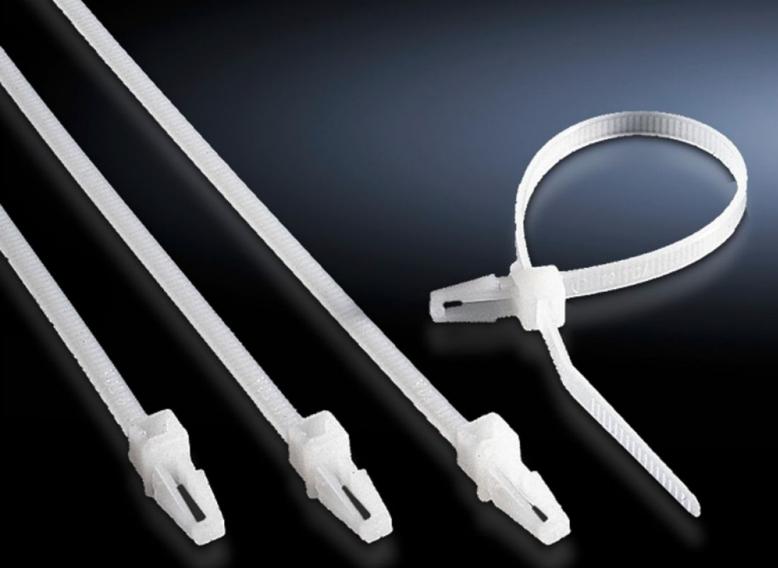

## SZ 2597.000 - Cable ties

For fastening cables to the enclosure profile or mounting system parts, simply clip into the round system punchings.

## **Features**

| Model No.             | SZ 2597.000                                                                                                                                  |
|-----------------------|----------------------------------------------------------------------------------------------------------------------------------------------|
| Product description   | The super-fast solution for fastening cables to the enclosure profile or mounting system parts. Simply clip into the round system punchings. |
| Dimensions            | Length: 150 mm                                                                                                                               |
| Packs of              | 100 pc(s).                                                                                                                                   |
| Net weight            | 0.1                                                                                                                                          |
| Gross weight          | 0.101                                                                                                                                        |
| Customs tariff number | 39269097                                                                                                                                     |
| EAN                   | 4028177029002                                                                                                                                |
| E-Number Sweden       | E1300402                                                                                                                                     |
| ETIM 9                | EC000046                                                                                                                                     |
| ETIM 8                | EC000046                                                                                                                                     |
| ECLASS 8.0            | 27140702                                                                                                                                     |