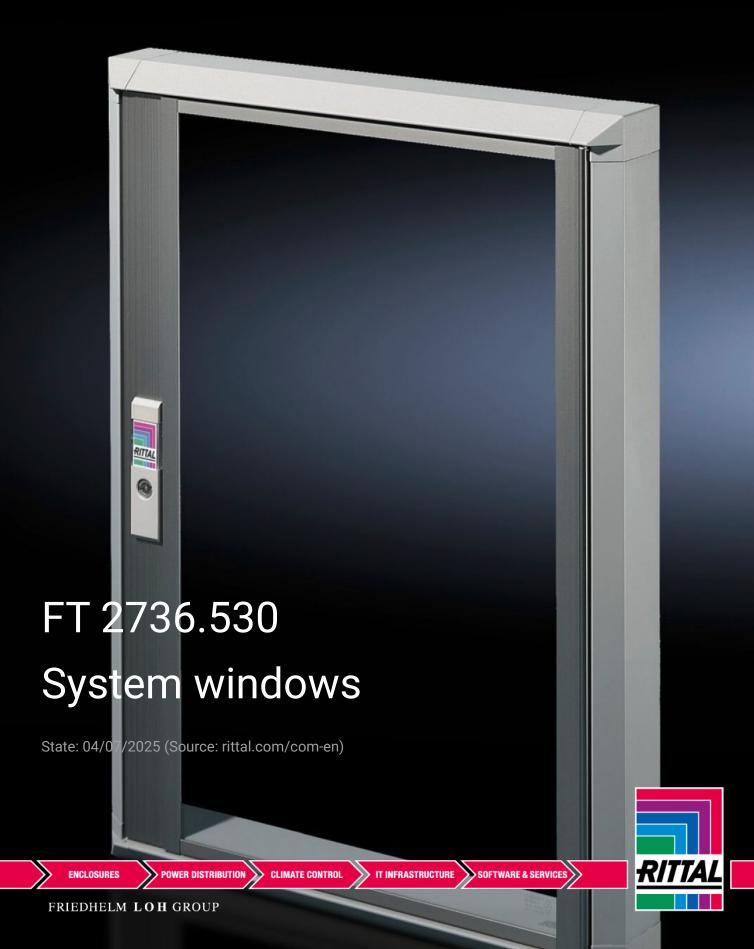

## FT 2736.530 - System windows for VX, TS, VX SE

To conceal display and operating instruments or cut-outs, and to protect against dirt and liquids as well as unauthorised access.

#### **Features**

| Model No.           | FT 2736.530                                                                                                                                                                                                                                                                                                                     |
|---------------------|---------------------------------------------------------------------------------------------------------------------------------------------------------------------------------------------------------------------------------------------------------------------------------------------------------------------------------|
| Design              | 60 section                                                                                                                                                                                                                                                                                                                      |
| Product description | To conceal display and operating instruments or cut-outs, and to protect against dirt and liquids as well as unauthorised access.                                                                                                                                                                                               |
| Material            | Extruded aluminium section with die-cast zinc corner pieces and single-pane safety glass.                                                                                                                                                                                                                                       |
| Surface finish      | Base frame: Powder-coated on the outside in RAL 7035<br>Hinge and lock section: Natural-anodised                                                                                                                                                                                                                                |
| Value base frame    | Made from single-pane safety glass: High level of resistance to solvents and scratches, anti-static, reduced risk of injury if broken. Standard double-bit lock insert may be exchanged for lock inserts 27 mm, type A, and/or for lock system Ergoform-S (except H = 270 mm).  Hinge with 180° opening angle, easily inserted. |

### **Features**

| Easily screw-fastened to the door thanks to modified dimensions (tubular door frame may be used as a drilling template). Readily height-adjustable. Stabilises the door cut-out. Conceals the cut edge. There is no dirt on the seal, the glass is protected from being lifted out, dirt cannot drop inside, and moisture cannot run behind the window when opening. Frame section height 30 mm or 60 mm |
|----------------------------------------------------------------------------------------------------------------------------------------------------------------------------------------------------------------------------------------------------------------------------------------------------------------------------------------------------------------------------------------------------------|
| IP 54                                                                                                                                                                                                                                                                                                                                                                                                    |
| Standard double-bit lock insert may be exchanged for lock inserts 27 mm, type A, and/or for lock system Ergoform-S (except H = 270 mm).  Not suitable for outdoor siting                                                                                                                                                                                                                                 |
| Enclosure type: VX TS VX SE Width: = 600 mm                                                                                                                                                                                                                                                                                                                                                              |
| Width: 500 mm<br>Height: 570 mm<br>Depth: 77 mm                                                                                                                                                                                                                                                                                                                                                          |
| Viewing window width: 363 mm<br>Viewing window height: 498 mm                                                                                                                                                                                                                                                                                                                                            |
| 63 mm                                                                                                                                                                                                                                                                                                                                                                                                    |
| 1 pc(s).                                                                                                                                                                                                                                                                                                                                                                                                 |
| 5.786                                                                                                                                                                                                                                                                                                                                                                                                    |
| 6.16                                                                                                                                                                                                                                                                                                                                                                                                     |
| 76101000                                                                                                                                                                                                                                                                                                                                                                                                 |
| 4028177476431                                                                                                                                                                                                                                                                                                                                                                                            |
| EC002527                                                                                                                                                                                                                                                                                                                                                                                                 |
| EC002527                                                                                                                                                                                                                                                                                                                                                                                                 |
| 27182301                                                                                                                                                                                                                                                                                                                                                                                                 |
|                                                                                                                                                                                                                                                                                                                                                                                                          |