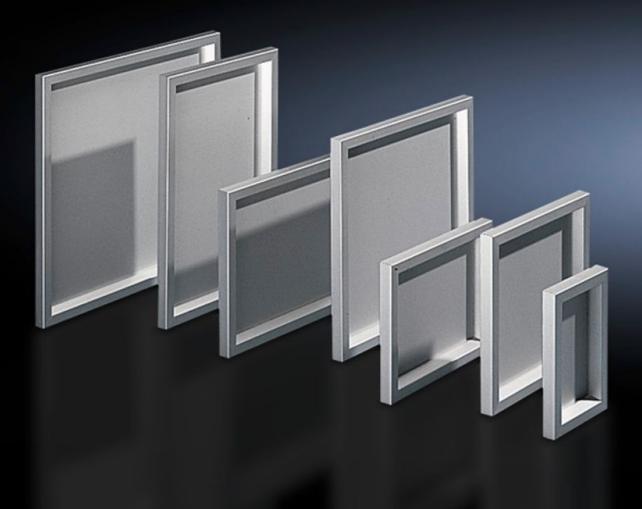

## FT 2741.000 - Operating panel for AE

For external mounting on an AE instead of a door and on surfaces. Frame construction with corner connectors on the inside, 3 mm aluminium plate secured from the inside and sealed against the frame.

#### **Features**

| Model No.                         | FT 2741.000                                                                                                                                                                                          |
|-----------------------------------|------------------------------------------------------------------------------------------------------------------------------------------------------------------------------------------------------|
| Product description               | For external mounting on an AE instead of a door and on surfaces Frame construction with corner connectors on the inside, 3 mm aluminium plate secured from the inside and sealed against the frame. |
| Material                          | Aluminium, natural anodised                                                                                                                                                                          |
| Supply includes                   | Aluminium frame                                                                                                                                                                                      |
|                                   | Display panel                                                                                                                                                                                        |
|                                   | Hinges                                                                                                                                                                                               |
|                                   | Brackets                                                                                                                                                                                             |
| Protection category to IEC 60 529 | IP 54                                                                                                                                                                                                |
| Note                              | When installing instead of a door, the cam lock is required                                                                                                                                          |
| To fit                            | Enclosure type: AE                                                                                                                                                                                   |
|                                   | Width: = 380 mm                                                                                                                                                                                      |
|                                   | Height: = 300 mm                                                                                                                                                                                     |
| Dimensions                        | Width: 377 mm                                                                                                                                                                                        |
|                                   | Height: 297 mm                                                                                                                                                                                       |
|                                   | Depth: 34 mm                                                                                                                                                                                         |